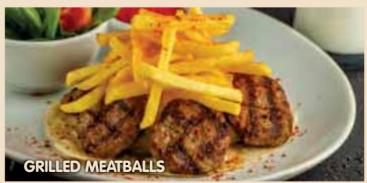

### GRILLED MEATBALLS (A)

Grilled meatballs on tortilla bread, rice pilaf, french fries, spices, rocket, tomatoes, cucumber, sweat pepper sauce