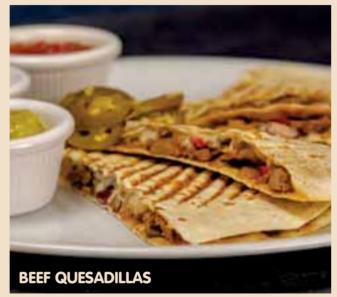

### BEEF QUESADILLAS (A)

Sautéed beef, "kaşar" cheese, sweet red and green pepper, onion, red beans in tortilla bread, served with salsa sauce, sour cream sauce, jalapeno pepper, guacamole sauce