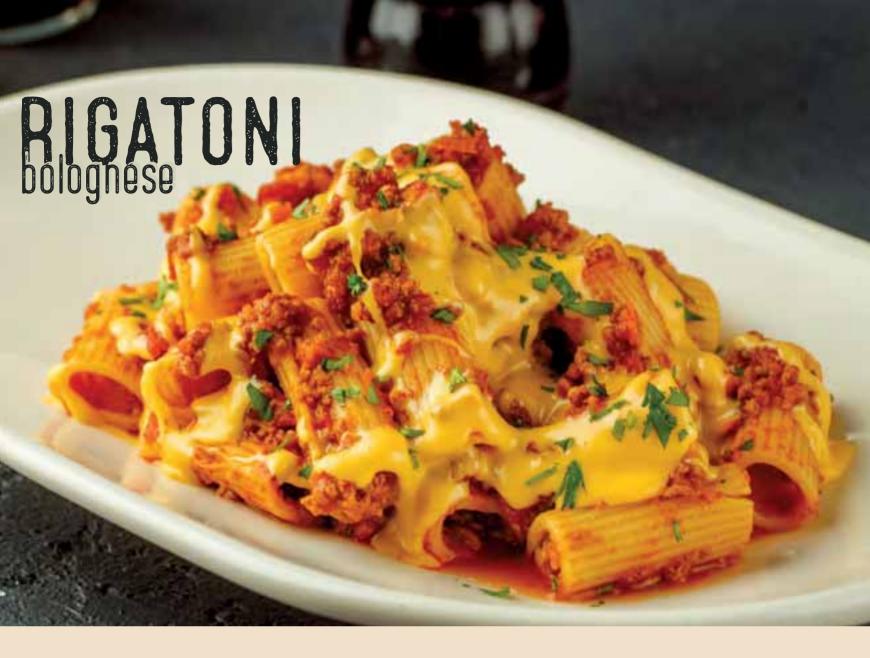

CHICKEN CASARECCE ALFREDO () Sautéed chicken, mushroom, parmesan cheese, alfredo sauce

RIGATONI BOLOGNESE () Cheddar sauce, fresh coriander

BEEF PENNE ARRABBIATA 🔕 Sautéed beef, parmesan cheese, arrabbiata sauce