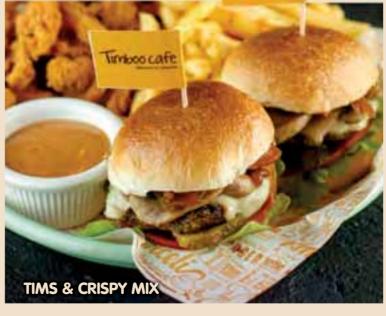

### TIMS & CRISPY MIX () \_\_

2 mini tims burgers, crispy chickens, french fries, Timboo sweet sauce