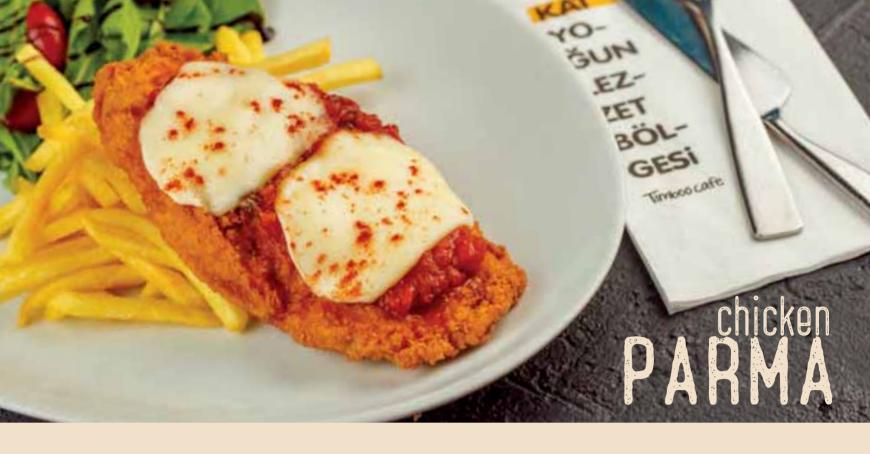

GRILLED CHICKEN TERIYAKI () \_

Grilled chicken thigh, basil and mustard potato mash, grilled pineapple, mediterranean greens, teriyaki sauce

**CURRY CHICKEN (1)** 

Rice pilaf, seasonal vegetables

CHICKEN PARMA ()\_

Breaded fried chicken breast, spicy and olives tomato sauce, melted fresh mozzarella, rocket, cherry tomatoes, french fries, glazed, powdered smoked red pepper

HOT BREADED CHICKEN ()

Hot breaded chicken with sour cream sauce, french fries, seasonal greens