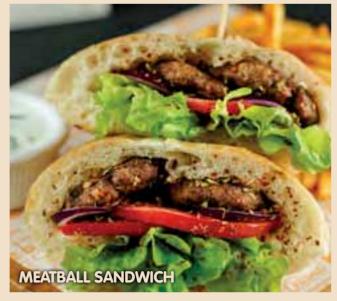

### **MEATBALL SANDWICH (4)**

Grilled meatballs, fresh greens, tomato, red onion, sumac, thyme, cumin, sweet pepper sauce in faluche bread