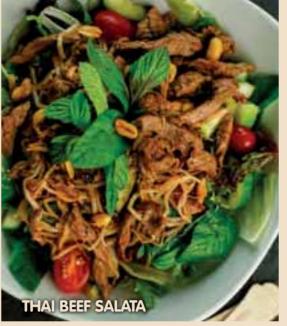

### THAI BEEF SALAD () \_

Greens, entrecote sautéed with spicy Thai sauce, soybean sprouts, peanuts, tomato, cucumber