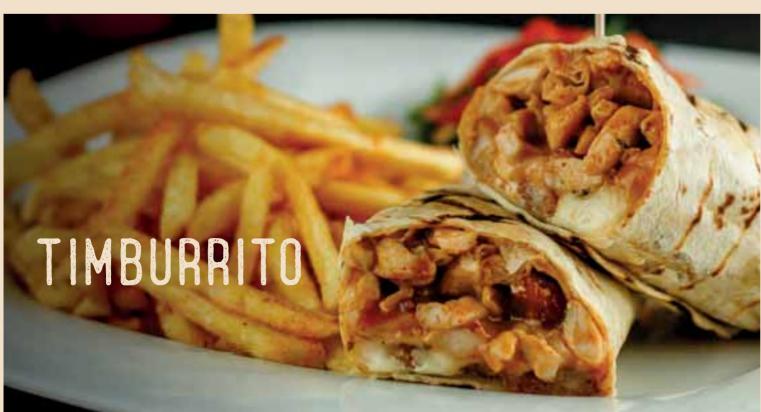

### TIMBURRITO (A)

Sautéed chicken, onion rings, cream cheese, mozzarella cheese, Timboo sweet sauce, BBQ sauce, wrapped with tortilla bread