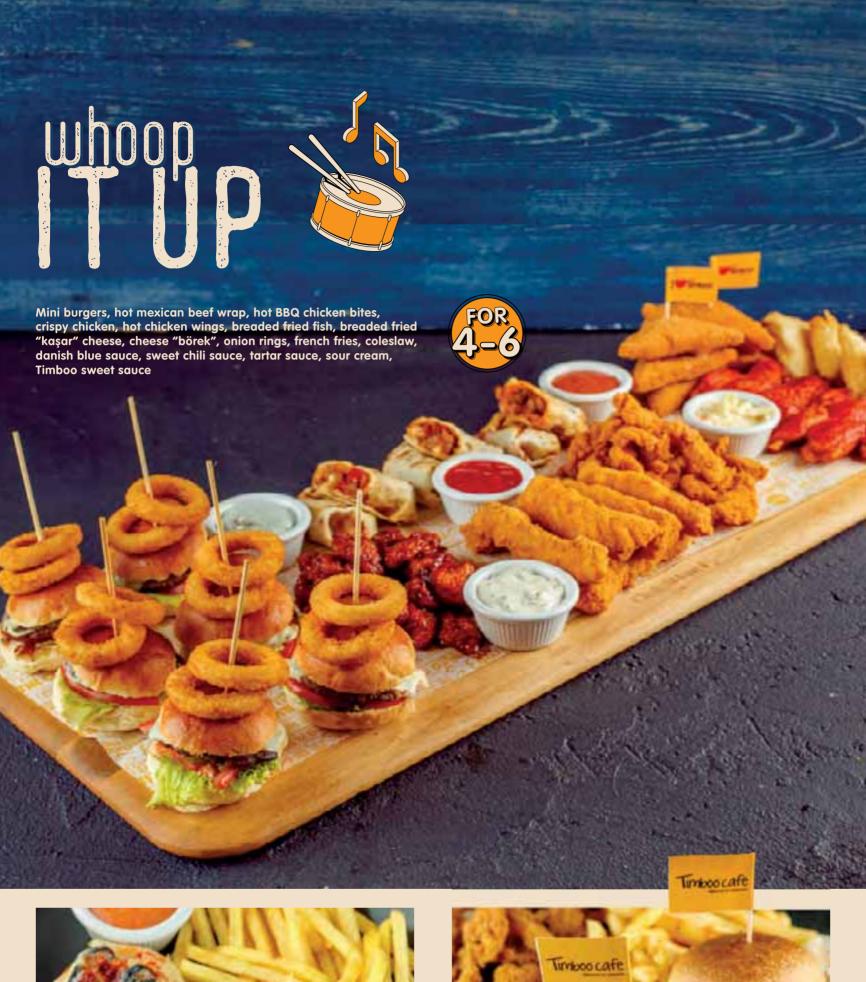

#### WHOOP IT UP! (1)

Mini burgers, hot mexican beef wrap, hot BBQ chicken bites, crispy chicken, hot chicken wings, breaded fried fish, breaded fried "kaşar" cheese, cheese "börek", onion rings, french fries, coleslaw, danish blue sauce, sweet chili sauce, tartar sauce, sour cream, Timboo sweet sauce