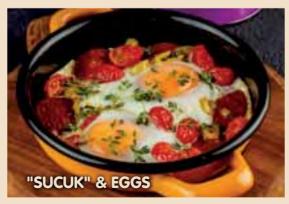

"MENEMEN" ()

w/o onions

"SUCUK" & EGGS 🙆 🔙

Fried "sucuk"slices, eggs, tomatoes, pepper, fresh thyme

FRIED "SUCUK"

Fried "sucuk" slices, tomatoes, pepper, fresh thyme

3 CHEESE OMELETTE ()

Burger cheese, mozzarella, feta cheese