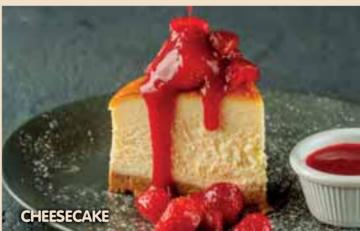

### DESSERTS

| WAFFLE (4)                                           | 31 tl    |
|------------------------------------------------------|----------|
| • Strawberry • Banana • Banana+Strawberry            |          |
| WAFFLE & NUTELLA ()                                  | 36 tl    |
| • Strawberry • Banana • Banana+Strawberry            |          |
| CHEESECAKE ()                                        | 29,50 tl |
| • Strawberry • Chocolate                             |          |
| MOIST CHOCOLATE CAKE ()                              | 28,50 tl |
| Vanilla ice cream, fresh fruits                      |          |
| PETÍT BEURRE CHOCOLATE ()                            | 26 tl    |
| PUDDING & BISCUIT ()                                 | 26 tl    |
| PROFITEROLE (2)                                      | 29,50 tl |
| Chocolate sauce, vanilla ice cream                   |          |
| CARAMEL PATE A CHOUX ()                              | 26 tl    |
| Caramel sauce, fresh strawberries, vanilla ice-cream |          |
| TOBLERONE MOUSSE CAKE ()                             | 29,50 tl |
| FONDUE ()                                            | 35 tl    |
| Seasonal fruits, marshmallow                         |          |
| HOT CHOCOLATE SOUFFLÉ ()                             | 33,50 tl |
| Vanilla ice cream, fresh strawberries                |          |
| MIX FRUIT CUP ()                                     | 29,50 tl |
| Two scoops of vanilla and chocolate ice-cream,       |          |