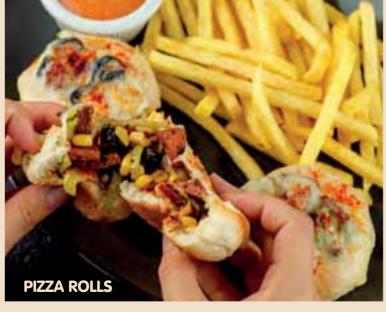

#### PIZZA ROLLS (A)

Sautéed "sucuk" slices with pizza sauce, mushrooms, pepper, sweet corn, black olive slices, melted cheese, french fries, Timboo sweet sauce