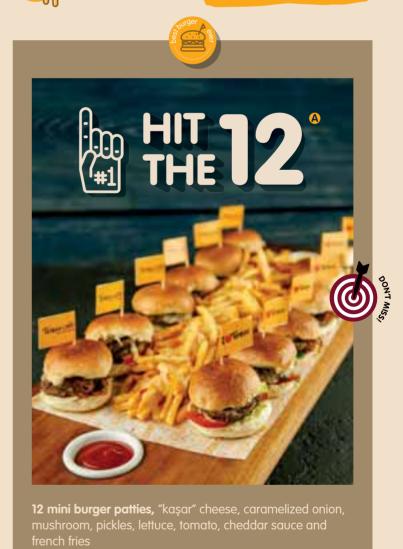

### **MINI TIMS**

**4 mini burger patties,** "kaşar" cheese, caramelized onion, mushroom, pickles,lettuce, tomato