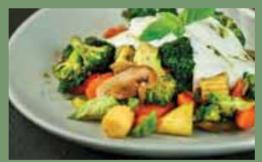

### STEAMED VEGETABLE PLATTER (A)

Broccoli, red pepper, mushroom, baby corn, zucchini, carrot, spinach, sour cream sauce, sweet pepper sauce, pesto sauce