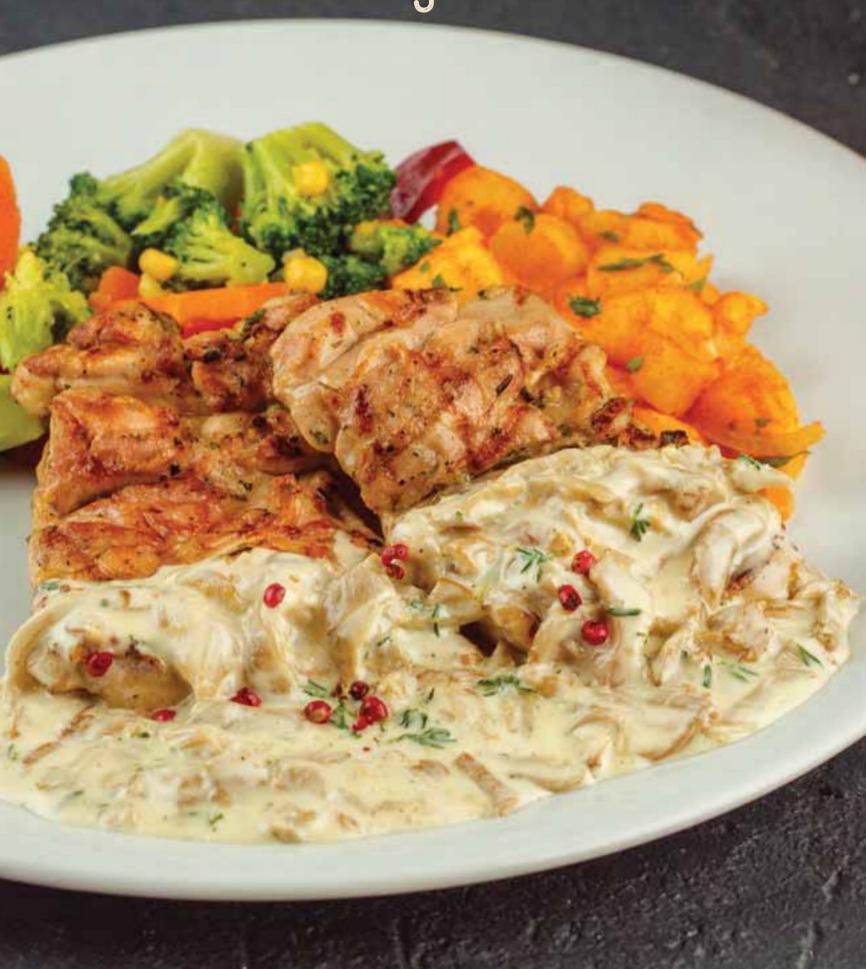

**GRILLED CHICKEN &** OYSTER MUSHROOM ()

Grilled chicken thigh, creamy oyster mushroom sauce, sautéed cubed potatoes, red peppercorns, seasonal vegetables

MEXICAN DIP CHICKEN TARTINE ()

Grilled chicken thigh slices, bell peppers, walnut, bechamel sauce, on butter browned rustic bread; served with mediterranean greens, cherry tomato, mexican dipping sauce, corn chips