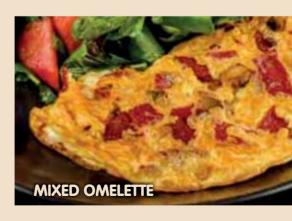

"DIL" CHEESE AND MUSHROOM OMELETTE ()

"Dil" cheese, mushroom

**VEGETABLE OMELETTE (A)** 

Mushroom, carrot, broccoli, sweet red pepper, zucchini, parsley

MIXED OMELETTE ()

Mozzarella cheese, "sucuk", salami, mushroom, sweet green pepper