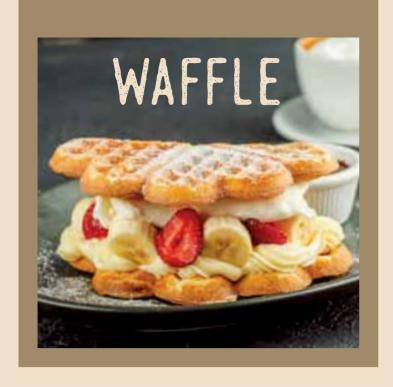

### DESSERTS

| WAFFLE (4)                                           | 31 tl    |
|------------------------------------------------------|----------|
| • Strawberry • Banana • Banana+Strawberry            |          |
| WAFFLE & NUTELLA ()                                  | 36 tl    |
| • Strawberry • Banana • Banana+Strawberry            |          |
| CHEESECAKE ()                                        | 29,50 tl |
| • Strawberry • Chocolate                             |          |
| MOIST CHOCOLATE CAKE ()                              | 28,50 tl |
| Vanilla ice cream, fresh fruits                      |          |
| PETÍT BEURRE CHOCOLATE ()                            | 26 tl    |
| PUDDING & BISCUIT ()                                 | 26 tl    |
| PROFITEROLE (2)                                      | 29,50 tl |
| Chocolate sauce, vanilla ice cream                   |          |
| CARAMEL PATE A CHOUX ()                              | 26 tl    |
| Caramel sauce, fresh strawberries, vanilla ice-cream |          |
| TOBLERONE MOUSSE CAKE ()                             | 29,50 tl |
| FONDUE ()                                            | 35 tl    |
| Seasonal fruits, marshmallow                         |          |
| HOT CHOCOLATE SOUFFLÉ ()                             | 33,50 tl |
| Vanilla ice cream, fresh strawberries                |          |
| MIX FRUIT CUP ()                                     | 29,50 tl |
| Two scoops of vanilla and chocolate ice-cream,       |          |