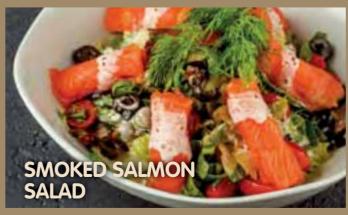

### SMOKED SALMON SALAD () \_

Mediterranean greens, smoked salmon wrapped with labneh cheese, cherry tomato, rocket, dill, black olives, capers, honey mustard sauce