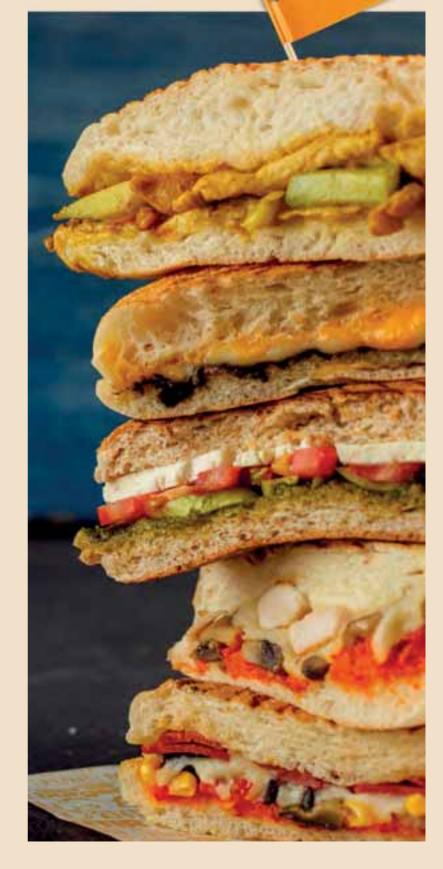

### TOASTS

### FESTIVAL TOAST ()

"Dil" cheese, "kaşar" cheese, burger cheese, and olive paste in faluche bread

### SUPER TOAST ()

"Sucuk", salami, mozzarella cheese, mushrooms, corn, black olives, pizza sauce in faluche bread

### CHILI TOAST () \_

"Sucuk", "kaşar" cheese, sweet green peppers, chili sauce, sweet pepper sauce, red flake peppers in faluche bread

### CHICKEN MUSHROOM TOAST ()

Chicken, mushroom, mozzarella cheese, sweet pepper sauce in faluche bread

### CHICKEN CURRY TOAST ()\_

Sautéed chicken pieces with curry souce, "kaşar" cheese, zucchini, red flake pepper, curry sauce in faluche bread

### ITALIAN TOAST ()\_

Parmesan cheese, mozzarella cheese, tomato, pesto sauce in faluche bread

### WHOLE-WHEAT LIGHT TOAST ()

Light feta cheese or mozzarella cheese, fresh basil, tomato, sweet green peppers, sweet pepper sauce, in whole-wheat faluche bread with seasonal greens