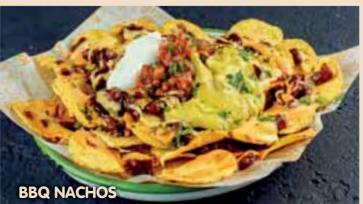

#### BBQ NACHOS (A)

Beef pieces with BBQ sauce, mexican beans, cheddar sauce, aioli sauce, sour cream, guacamole sauce, salsa sauce, coriander