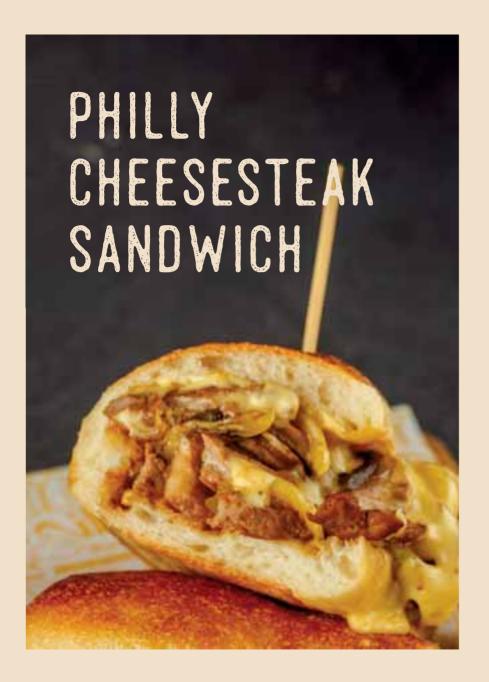

### PHILLY CHEESESTEAK SANDWICH (1)

Sautéed steak slices, sweet green pepper, mushroom, sautéed onion, philly cheese in ciabatta bread