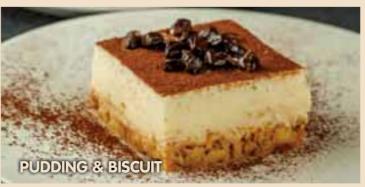

### DESSERTS

| WAFFLE (4)                                           | 31 tl    |
|------------------------------------------------------|----------|
| • Strawberry • Banana • Banana+Strawberry            |          |
| WAFFLE & NUTELLA ()                                  | 36 tl    |
| • Strawberry • Banana • Banana+Strawberry            |          |
| CHEESECAKE ()                                        | 29,50 tl |
| • Strawberry • Chocolate                             |          |
| MOIST CHOCOLATE CAKE ()                              | 28,50 tl |
| Vanilla ice cream, fresh fruits                      |          |
| PETÍT BEURRE CHOCOLATE ()                            | 26 tl    |
| PUDDING & BISCUIT ()                                 | 26 tl    |
| PROFITEROLE (2)                                      | 29,50 tl |
| Chocolate sauce, vanilla ice cream                   |          |
| CARAMEL PATE A CHOUX ()                              | 26 tl    |
| Caramel sauce, fresh strawberries, vanilla ice-cream |          |
| TOBLERONE MOUSSE CAKE ()                             | 29,50 tl |
| FONDUE ()                                            | 35 tl    |
| Seasonal fruits, marshmallow                         |          |
| HOT CHOCOLATE SOUFFLÉ ()                             | 33,50 tl |
| Vanilla ice cream, fresh strawberries                |          |
| MIX FRUIT CUP ()                                     | 29,50 tl |
| Two scoops of vanilla and chocolate ice-cream,       |          |