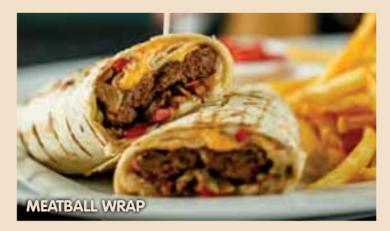

### **MEATBALL WRAP** (1)

Grilled meatballs, sweet red and green pepper, mushroom, sautéed onion, mozzarella cheese, cheddar cheese wrapped with tortilla bread