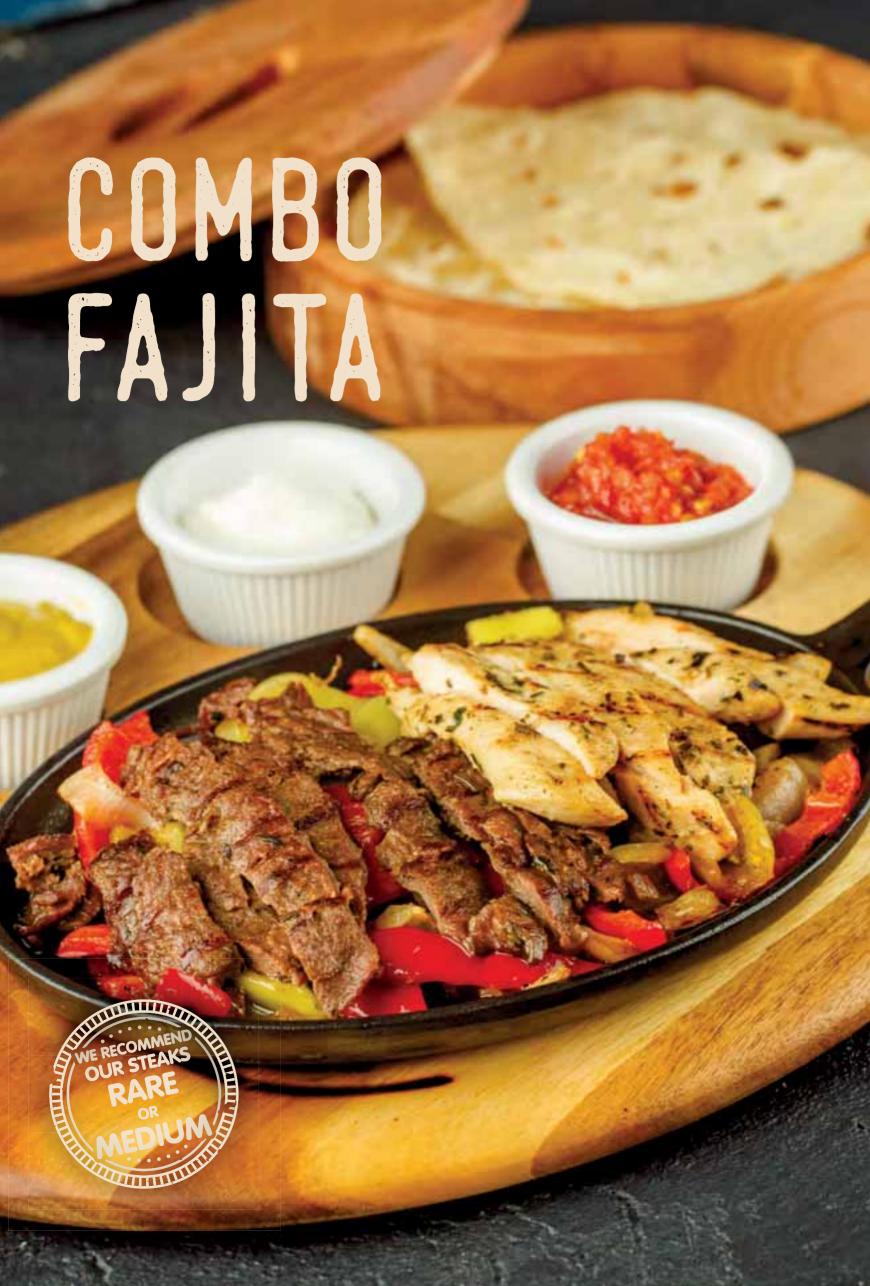

### CAFÉ DE PARIS ()

Beef tenderloin slices, french fries, mediterranean greens, café de Paris sauce

\_\_ BEEF COMBO

Sautéed bell peppers and onions, tortilla, guacamole sauce, sour cream sauce, salsa sauce