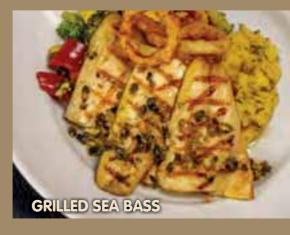

GRILLED SEA BASS (A) \_

Basil and mustard potato mash, seasonal vegetables, crispy onions, olives tapenade sauce