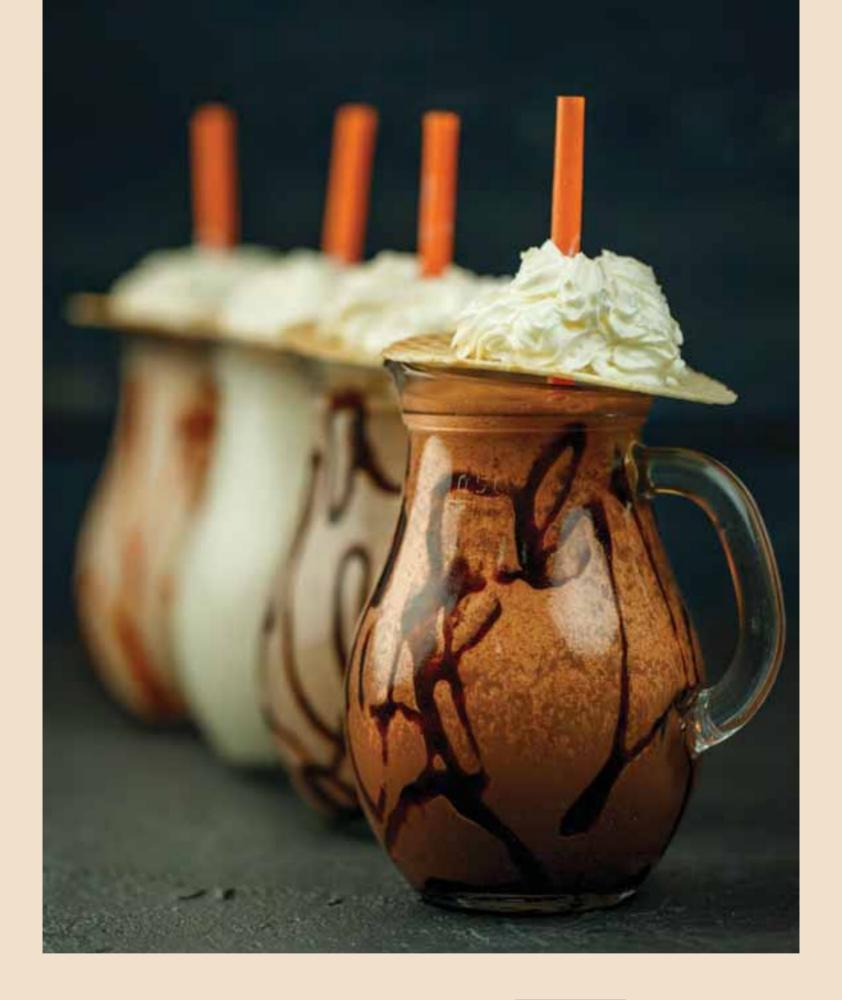

# MILKSHAKES

| OREO MILKSHAKE O                                              | CHOCOLATE MILKSHAKE () |
|---------------------------------------------------------------|------------------------|
| Oreo, chocolate sauce, vanilla ice cream                      |                        |
|                                                               | VANILLA MILKSHAKE ()   |
| ROCKET MILKSHAKE ()                                           |                        |
| Chocolate ice cream, espresso, chocolate sauce, whipped cream | CARAMEL MILKSHAKE ()   |