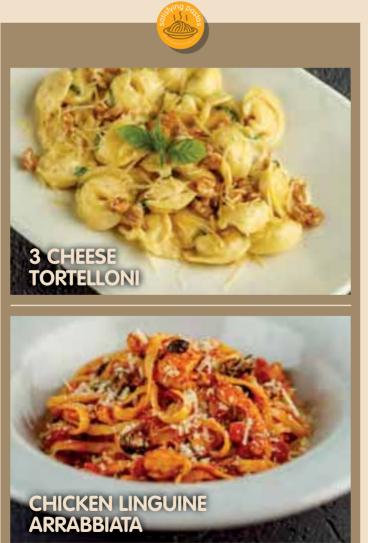

### // EUL ELLI NG

| PASTAS                                                                   |
|--------------------------------------------------------------------------|
| CHEESE TORTELLONI ()                                                     |
| ream sauce with basil and walnuts, garlic, parmesan cho                  |
| HICKEN LINGUINE ARRABBIATA 🙆                                             |
| autéed chicken, sliced black olives, parmesan cheese,<br>trabbiata sauce |