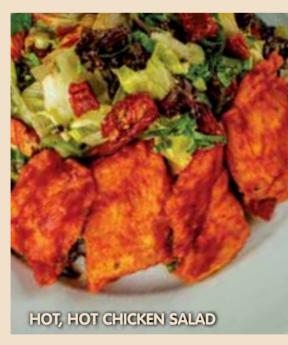

### HOT, HOT CHICKEN SALAD ()

Mediterranean greens, rocket, hot breaded chicken, dried tomato, finely chopped green onion, sautéed mushroom, olive oil, lemon and garlic soy sauce