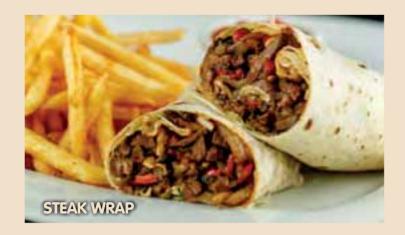

### STEAK WRAP ()\_

Sautéed beef, sweet red and green pepper, mushroom, greens, sautéed onion wrapped with tortilla bread