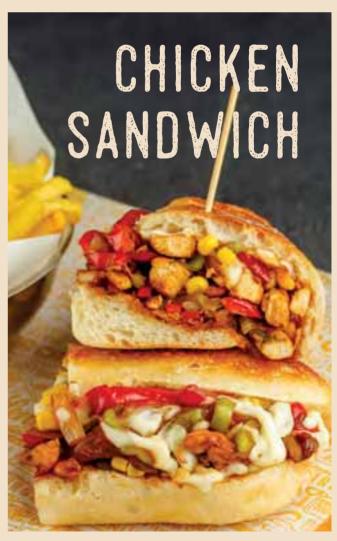

#### CHICKEN SANDWICH (A)

Sautéed chicken slices, sweet red and green pepper, corn, mushroom, sautéed onion, melted cheese in ciabatta bread