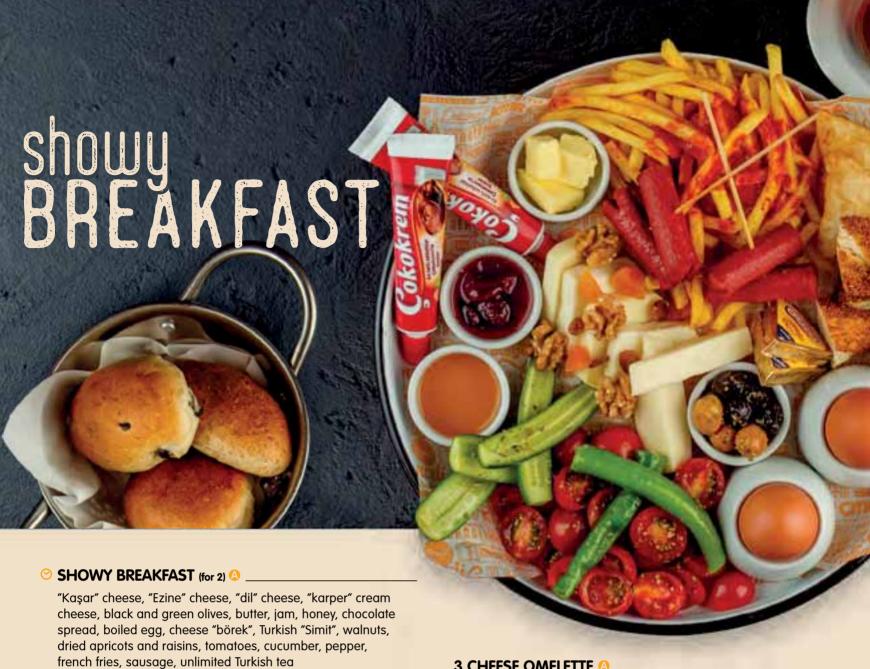

ONE FOR ONE BREAKFAST (for 1) (4)

"Kaşar" cheese, "Ezine" cheese, "dil" cheese, black and green olives, butter, honey, chocolate spread, dried apricot, walnuts, boiled egg, cheese "börek", tomatoes, cucumber, pepper, french fries, unlimited Turkish tea