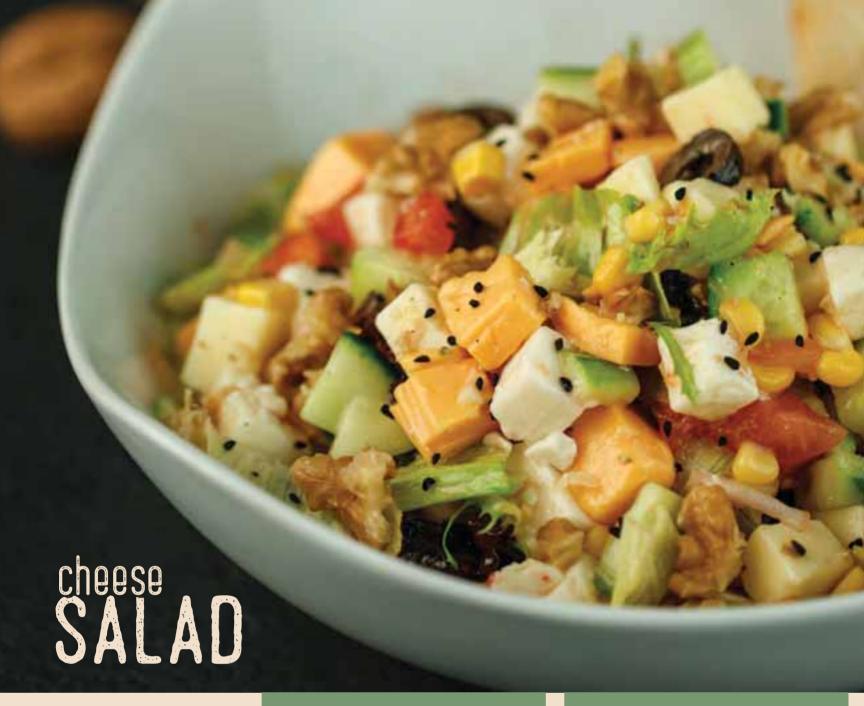

### CHEESE SALAD ()

Mediterranean greens, "Ezine" cheese, cheddar cheese, "kaşar" cheese, fresh mint, cherry tomato, cucumber, black olives, corn, blueberry, walnut, black cumin, pomegranate lemon sauce