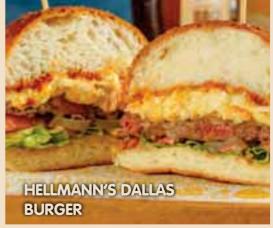

### HELLMANN'S DALLAS BURGER ()

Beef patty, dallas sauce, coleslaw sauce, mayonnaise, pickles, lettuce, tomato