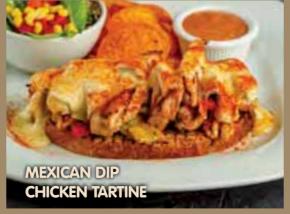

**GRILLED CHICKEN &** OYSTER MUSHROOM ()

Grilled chicken thigh, creamy oyster mushroom sauce, sautéed cubed potatoes, red peppercorns, seasonal vegetables

MEXICAN DIP CHICKEN TARTINE ()

Grilled chicken thigh slices, bell peppers, walnut, bechamel sauce, on butter browned rustic bread; served with mediterranean greens, cherry tomato, mexican dipping sauce, corn chips