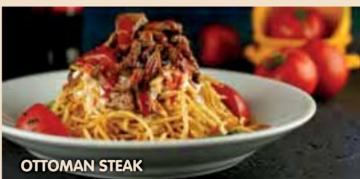

### OTTOMAN STEAK ()

Shoestring potatoes, sautéed beef, mint yoghurt, tomato sauce