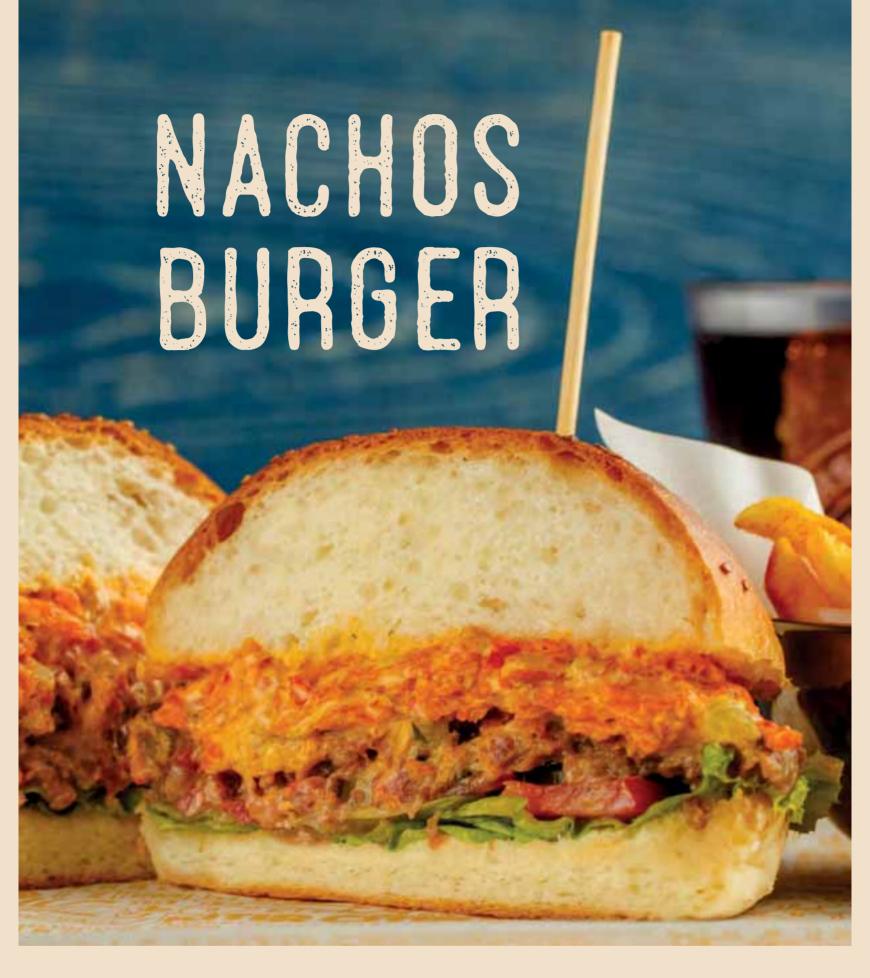

#### ✓ NACHOS BURGER ②

Beef patty, guacamole sauce, nachos, pickles, tomato, lettuce, mayonnaise, aioli sauce