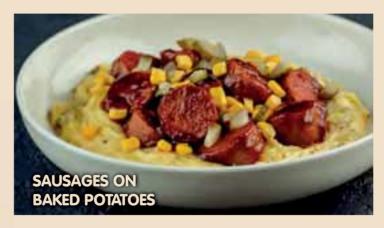

### SAUSAGES ON BAKED POTATOES ()\_

Mustard potato mash, smoked sausage with BBQ sauce, sweet corn, pickle