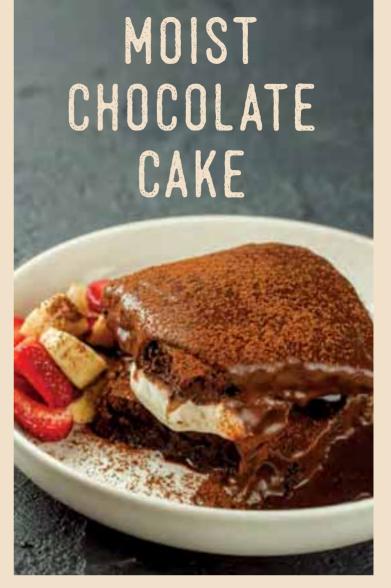

### DESSERTS

| WAFFLE (4)                                           | 31 tl    |
|------------------------------------------------------|----------|
| • Strawberry • Banana • Banana+Strawberry            |          |
| WAFFLE & NUTELLA ()                                  | 36 tl    |
| • Strawberry • Banana • Banana+Strawberry            |          |
| CHEESECAKE ()                                        | 29,50 tl |
| • Strawberry • Chocolate                             |          |
| MOIST CHOCOLATE CAKE ()                              | 28,50 tl |
| Vanilla ice cream, fresh fruits                      |          |
| PETÍT BEURRE CHOCOLATE ()                            | 26 tl    |
| PUDDING & BISCUIT ()                                 | 26 tl    |
| PROFITEROLE (2)                                      | 29,50 tl |
| Chocolate sauce, vanilla ice cream                   |          |
| CARAMEL PATE A CHOUX ()                              | 26 tl    |
| Caramel sauce, fresh strawberries, vanilla ice-cream |          |
| TOBLERONE MOUSSE CAKE ()                             | 29,50 tl |
| FONDUE ()                                            | 35 tl    |
| Seasonal fruits, marshmallow                         |          |
| HOT CHOCOLATE SOUFFLÉ ()                             | 33,50 tl |
| Vanilla ice cream, fresh strawberries                |          |
| MIX FRUIT CUP ()                                     | 29,50 tl |
| Two scoops of vanilla and chocolate ice-cream,       |          |