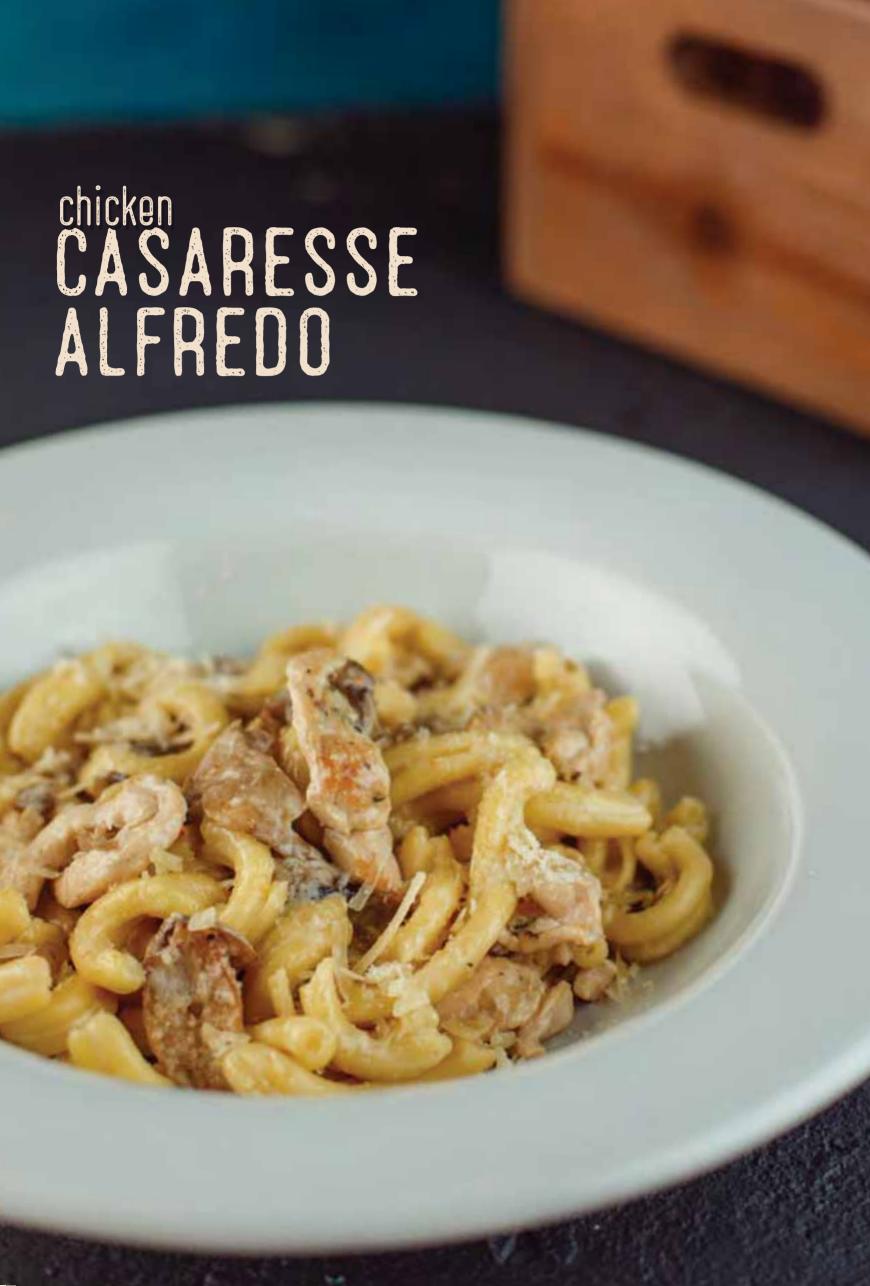

CHICKEN CASARECCE ALFREDO () Sautéed chicken, mushroom, parmesan cheese, alfredo sauce

RIGATONI BOLOGNESE () Cheddar sauce, fresh coriander

BEEF PENNE ARRABBIATA 🔕 Sautéed beef, parmesan cheese, arrabbiata sauce