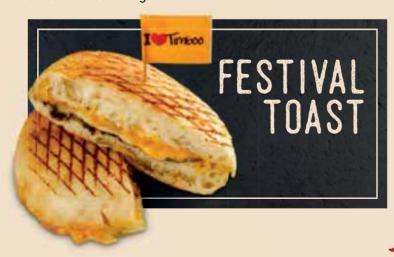

### FESTIVAL TOAST ()

"Dil" cheese, "kaşar" cheese, burger cheese, and olive paste in faluche bread