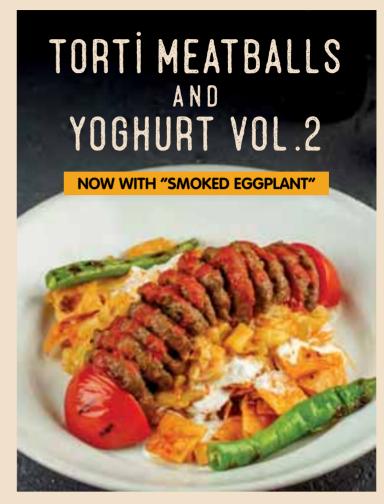

### TORTI MEATBALLS & YOGHURT VOL.2 ()

Grilled meatballs, fried tortilla bread, smoked egaplant, mint yoghurt, tomato sauce, mint and pepper butter sauce