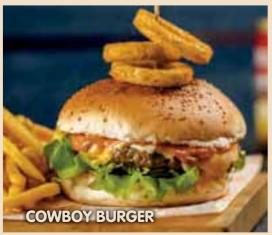

### COWBOY BURGER (1) \_

Beef patty, "kaşar" cheese, burger cheese, pickles, tomato, lettuce, sweet sauce, mildly hot sauce, fried onion rings