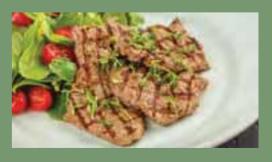

### FRESH HERBS STEAK SLICES 6 \_

Steak slices marinated in fresh herbs, fresh thyme, purslane salad, cherry tomatoes, balsamic sauce