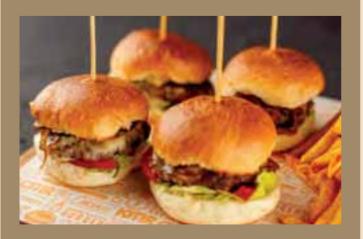

### TIMS & CRISPY MIX () \_\_

2 mini tims burgers, crispy chickens, french fries, Timboo sweet sauce