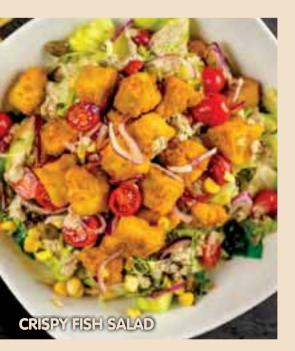

### CRISPY FISH SALAD ()

Iceberg lettuce, mediterranean greens, breaded fried fish, cherry tomato, cucumber, corn, capers, dried tomato, pickles, red onions, angel sauce