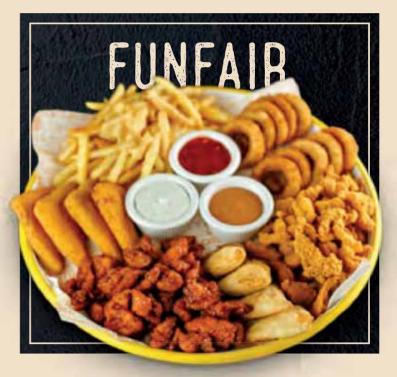

### **FUNFAIR**

Crispy chickens, hot BBQ chicken, breaded fried "kasar" cheese, cheese "börek", onion rings, french fries with cheddar sauce, Timboo sweet sauce, danish blue sauce, sweet chili sauce