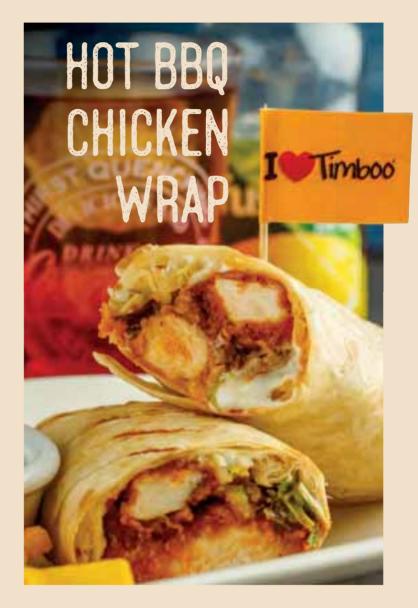

### → HOT BBQ CHICKEN WRAP ○

Hot BBQ chicken bites, mozzarella cheese, greens, sour cream sauce, danish blue sauce, wrapped with tortilla bread