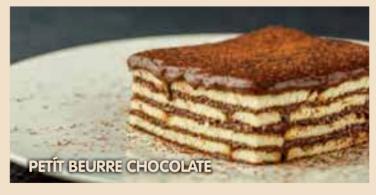

### DESSERTS

| WAFFLE (4)                                           | 31 tl    |
|------------------------------------------------------|----------|
| • Strawberry • Banana • Banana+Strawberry            |          |
| WAFFLE & NUTELLA ()                                  | 36 tl    |
| • Strawberry • Banana • Banana+Strawberry            |          |
| CHEESECAKE ()                                        | 29,50 tl |
| • Strawberry • Chocolate                             |          |
| MOIST CHOCOLATE CAKE ()                              | 28,50 tl |
| Vanilla ice cream, fresh fruits                      |          |
| PETÍT BEURRE CHOCOLATE ()                            | 26 tl    |
| PUDDING & BISCUIT ()                                 | 26 tl    |
| PROFITEROLE (2)                                      | 29,50 tl |
| Chocolate sauce, vanilla ice cream                   |          |
| CARAMEL PATE A CHOUX ()                              | 26 tl    |
| Caramel sauce, fresh strawberries, vanilla ice-cream |          |
| TOBLERONE MOUSSE CAKE ()                             | 29,50 tl |
| FONDUE ()                                            | 35 tl    |
| Seasonal fruits, marshmallow                         |          |
| HOT CHOCOLATE SOUFFLÉ ()                             | 33,50 tl |
| Vanilla ice cream, fresh strawberries                |          |
| MIX FRUIT CUP ()                                     | 29,50 tl |
| Two scoops of vanilla and chocolate ice-cream,       |          |