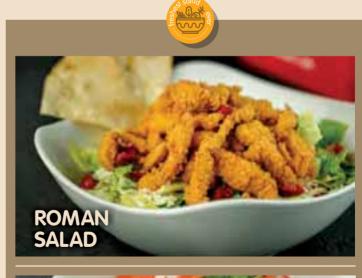

### ROMAN SALAD 🙆 \_

Fresh lettuce leaves, crispy chicken, cherry tomato, dried tomato, parmesan cheese, caesar sauce