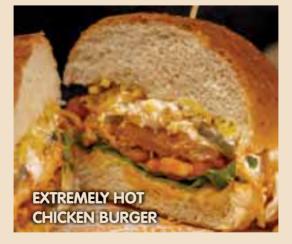

### **✓ EXTREMELY HOT CHICKEN BURGER** ◊

Hot breaded chicken, pickles, sour cream sauce, shoestring potatoes, lettuce, tomato