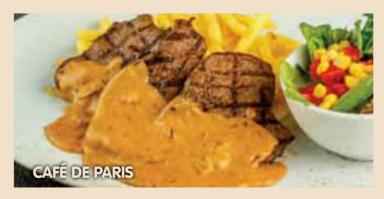

### CAFÉ DE PARIS ()

Beef tenderloin slices, french fries, mediterranean greens, café de Paris sauce

\_\_ BEEF COMBO

Sautéed bell peppers and onions, tortilla, guacamole sauce, sour cream sauce, salsa sauce