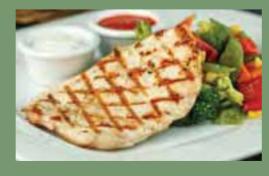

### **GRILLED CHICKEN**

Grilled chicken breast, seasonal vegetables, mint yoghurt, sweet pepper sauce