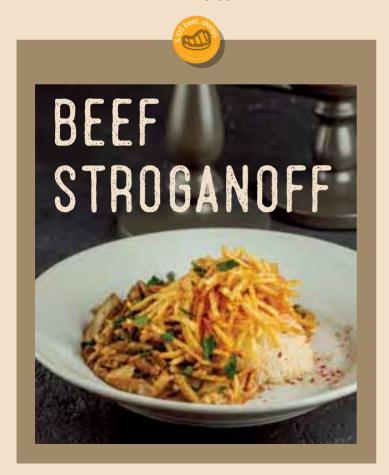

### **BEEF STROGANOFF ()**

Sautéed beef tenderloin slices, mushroom sauce with cream, demi glace sauce, pickles, rice, shoestring potatoes