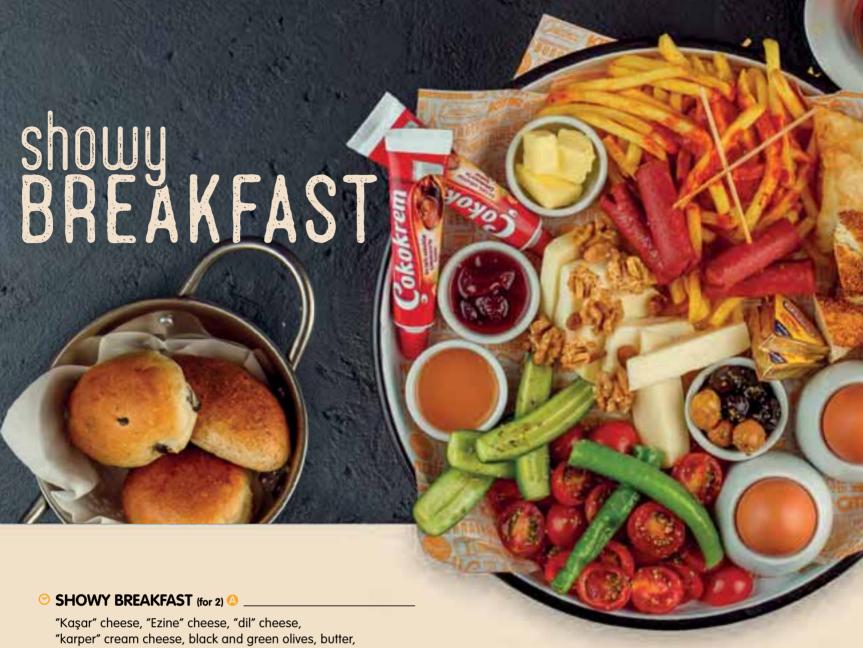

jam, honey, chocolate spread, boiled egg, cheese "börek", Turkish "Simit", walnuts, raisins, tomatoes, cucumber, pepper, french fries, sausage, unlimited Turkish tea

ONE FOR ONE BREAKFAST (for 1) ()

"Kaşar" cheese, "Ezine" cheese, "dil" cheese, black and green olives, butter, honey, chocolate spread, walnuts, boiled egg, cheese "börek", tomatoes, cucumber, pepper, french fries, unlimited Turkish tea