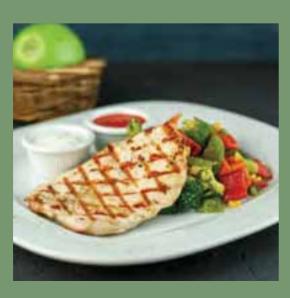

#### **GRILLED CHICKEN**

Grilled chicken breast, seasonal vegetables, mint yoghurt, sweet pepper sauce