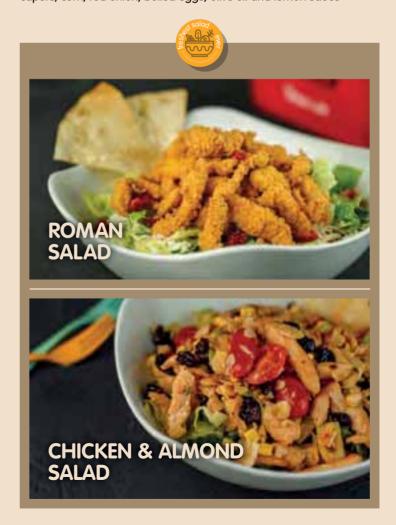

#### ROMAN SALAD () \_

Fresh lettuce leaves, crispy chicken, cherry tomato, dried tomato, parmesan cheese, caesar sauce

#### CHICKEN & ALMOND SALAD ()

Sautéed spiced chicken, sliced almonds, spinach, purslane, lettuce, green apple, blueberry, cherry tomato, corn, basil and mint balsamic sauce