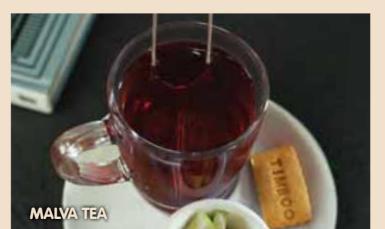

# DRINKS

| SPRESSO                                 | NESCAFE WITH MILK ()      |
|-----------------------------------------|---------------------------|
| MACCHIATO O                             | HOT CHOCOLATE ()          |
| CAPPUCCINO ()                           |                           |
|                                         | TURKISH COFFEE            |
| CAFE LATTE ()                           | TURKISH TEA CUP _ GLASS   |
| /ANİLLA CAFE LATTE (2)                  | MALVA TEA                 |
| MOCCACINO ()                            |                           |
| spresso, whipped cream, chocolate sauce | CALMNESS TEA              |
| CARAMEL MOCCACINO ()                    | VANILLA-STRAWBERRY TEA    |
| spresso, whipped cream, caramel sauce   |                           |
|                                         | EARL GREY TEA             |
| AMERICANO                               |                           |
| THIED COFFEE                            | HERBAL TEAS               |
| FILTER COFFEE                           | Linden / Mint / Green Tea |
| French Press)                           |                           |