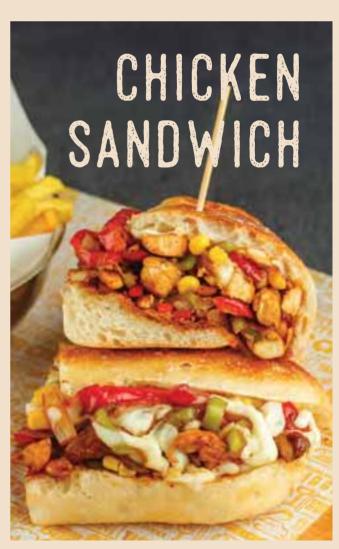

#### CHICKEN SANDWICH (A)

Sautéed chicken slices, sweet red and green pepper, corn, mushroom, sautéed onion, melted cheese in ciabatta bread