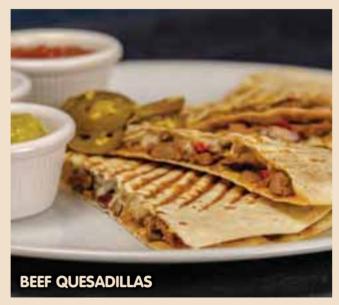

#### BEEF QUESADILLAS (A)

Sautéed beef, "kaşar" cheese, sweet red and green pepper, onion, red beans in tortilla bread, served with salsa sauce, sour cream sauce, jalapeno pepper, guacamole sauce