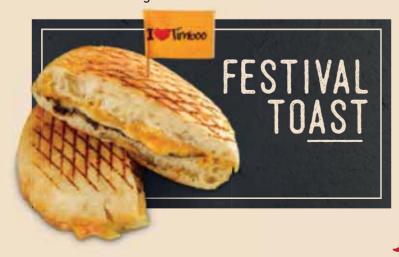

#### FESTIVAL TOAST ()

"Dil" cheese, "kaşar" cheese, burger cheese, and olive paste in faluche bread