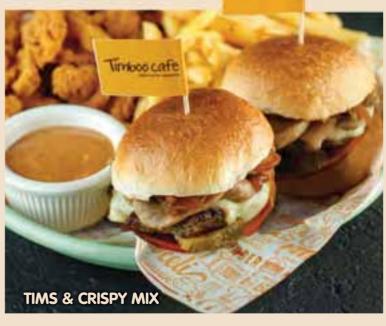

#### TIMS & CRISPY MIX (1)

2 mini tims burgers, crispy chickens, french fries, Timboo sweet sauce