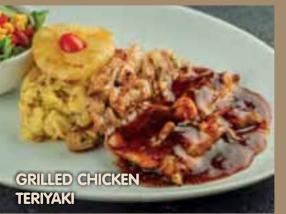

#### GRILLED CHICKEN TERIYAKI () \_

Grilled chicken thigh, basil and mustard potato mash, grilled pineapple, mediterranean greens, teriyaki sauce