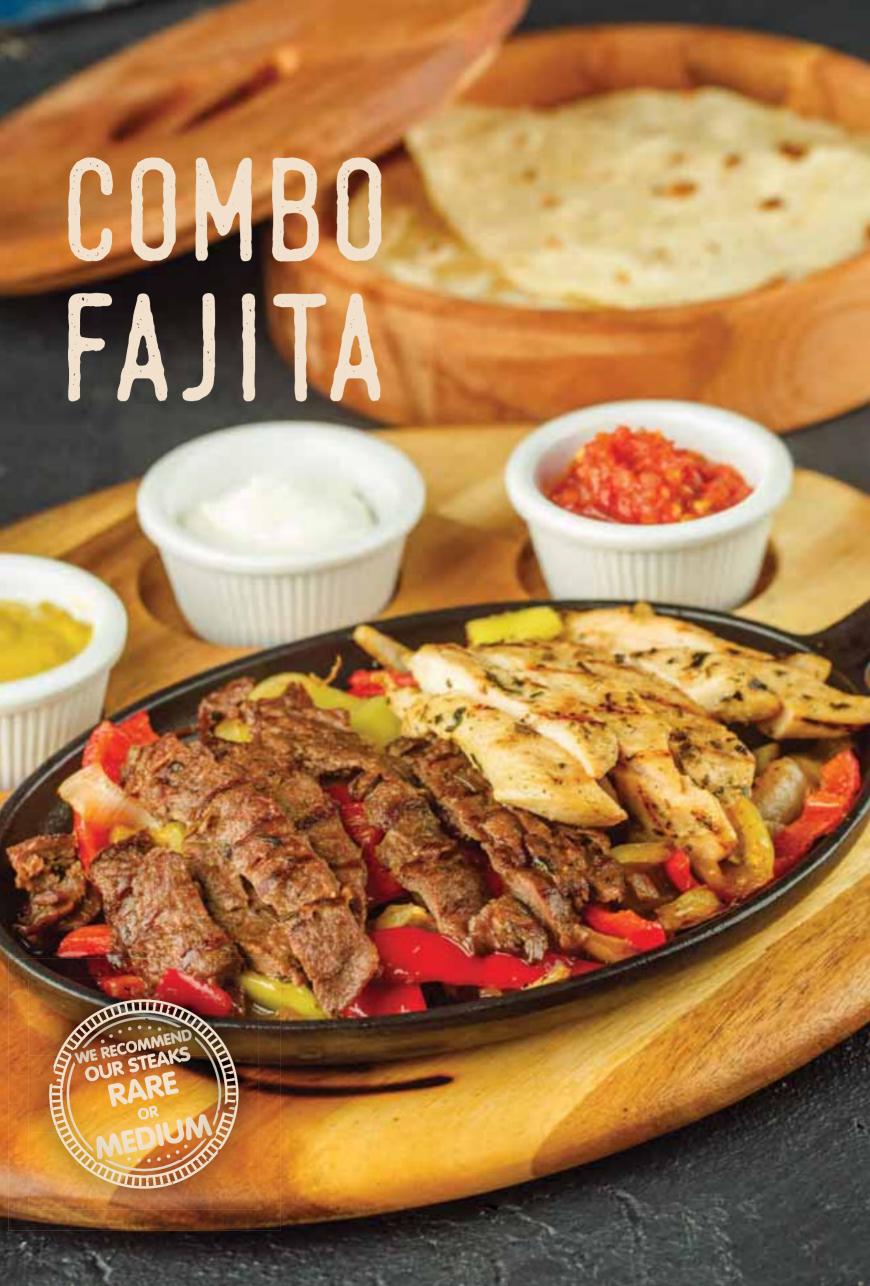

#### CAFÉ DE PARIS ()

French fries, mediterranean greens, café de Paris sauce

\_\_ BEEF \_\_ COMBO \_\_ CHICKEN \_

Sautéed bell peppers and onions, tortilla, guacamole sauce, sour cream sauce, salsa sauce