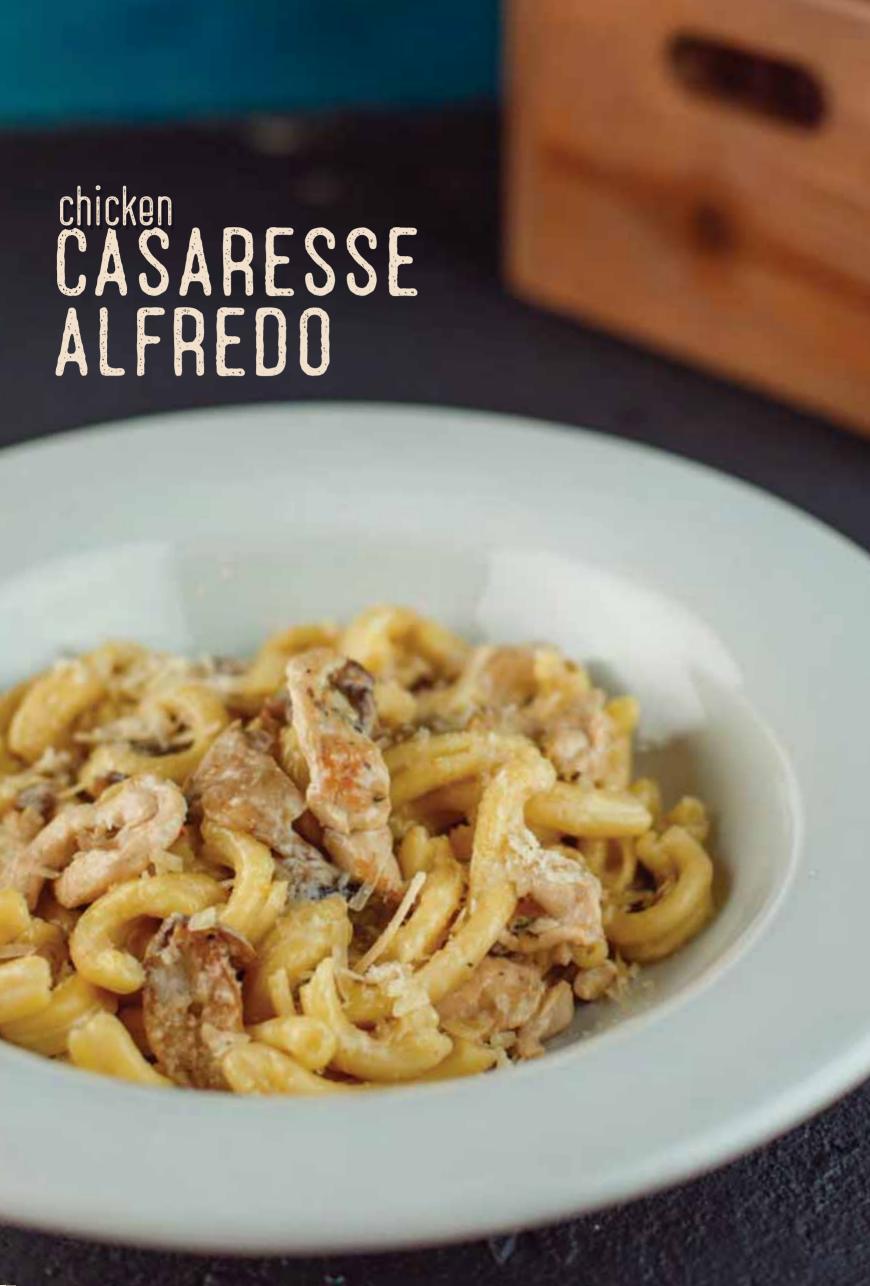

### "PASTAS

|   | 3 CHEESE TORTELLONI (2)                                                 |
|---|-------------------------------------------------------------------------|
|   | Cream sauce with basil and walnuts, garlic, parmesan cheese             |
|   | CHICKEN LINGUINE ARRABBIATA 🙆                                           |
|   | Sautéed chicken, sliced black olives, parmesan cheese, arrabbiata sauce |
|   | CHICKEN CASARECCE ALFREDO ()                                            |
|   | Sautéed chicken, mushroom, parmesan cheese, alfredo sauce               |
|   | RIGATONI BOLOGNESE ()                                                   |
|   | Cheddar sauce, fresh coriander                                          |
| ر | BEEF PENNE ARRABBIATA ()                                                |
|   | Sautéed beef, parmesan cheese, arrabbiata sauce                         |
|   | BEEF AND MUSHROOM PAPPARDELLE (2)                                       |
|   | Sautéed beef, mushroom, parmesan cheese, alfredo sauce                  |
|   | Table 200, of hoom, partitodal allocoo, amound oddec                    |