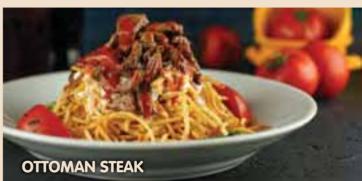

#### OTTOMAN STEAK ()

Shoestring potatoes, sautéed beef, mint yoghurt, tomato sauce