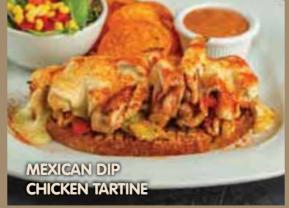

#### MEXICAN DIP CHICKEN TARTINE ()

Grilled chicken thigh slices, bell peppers, walnut, bechamel sauce, on butter browned rustic bread; served with mediterranean greens, cherry tomato, mexican dipping sauce, corn chips