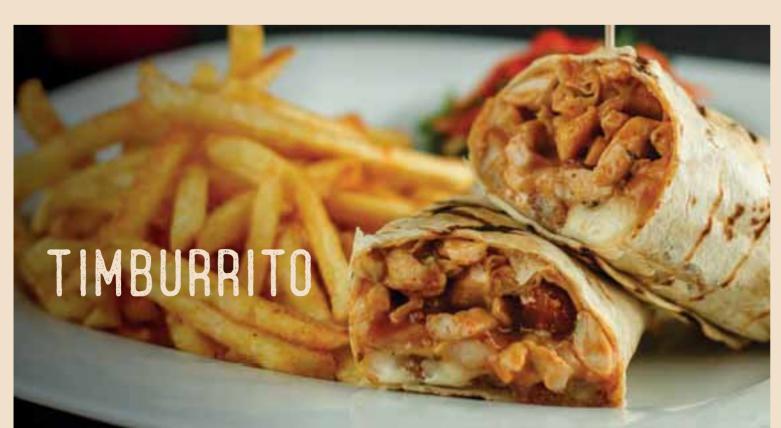

#### TIMBURRITO ()

Sautéed chicken, onion rings, cream cheese, mozzarella cheese, Timboo sweet sauce, BBQ sauce, wrapped with tortilla bread