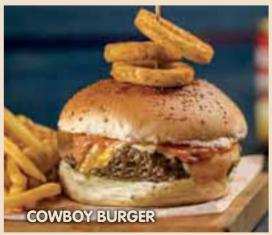

#### COWBOY BURGER 4 \_

Beef patty, "kaşar" cheese, burger cheese, pickles, sweet sauce, mildly hot sauce, fried onion rings