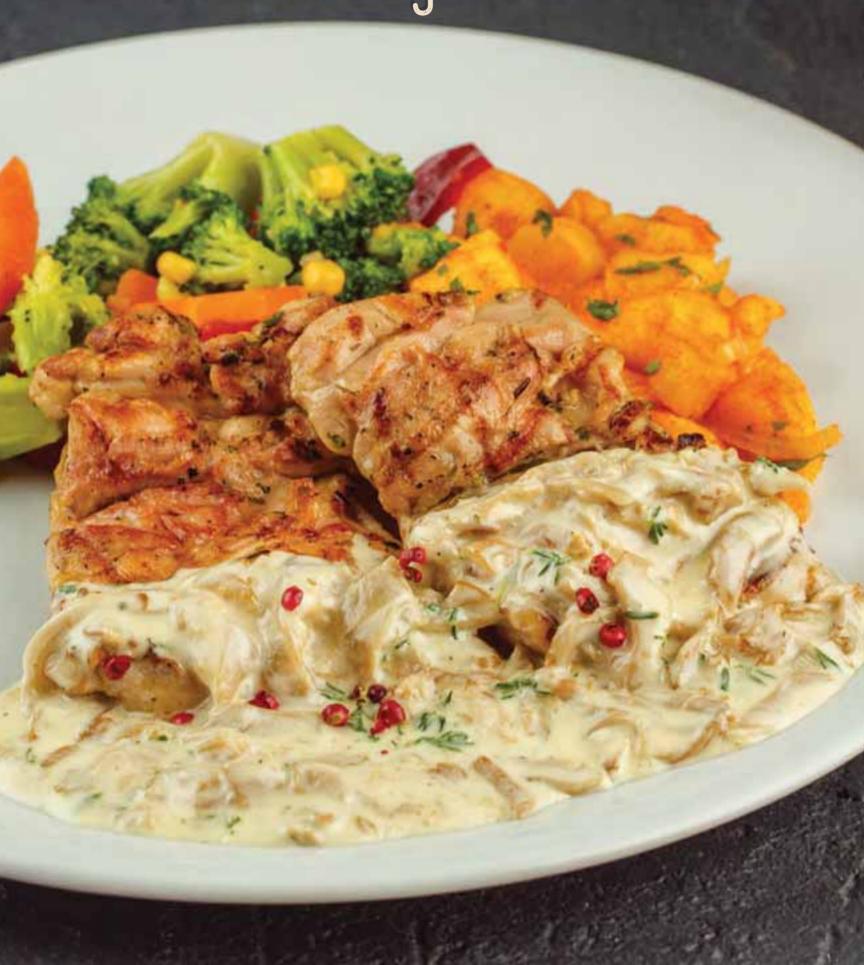

#### **GRILLED CHICKEN &** OYSTER MUSHROOM ()

Grilled chicken thigh, creamy oyster mushroom sauce, sautéed cubed potatoes, red peppercorns, seasonal vegetables