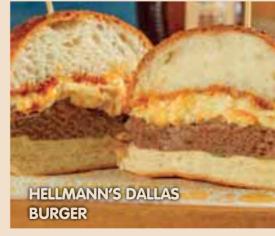

#### HELLMANN'S DALLAS BURGER 🙆 \_

Beef patty, dallas sauce, coleslaw sauce, mayonnaise, pickles