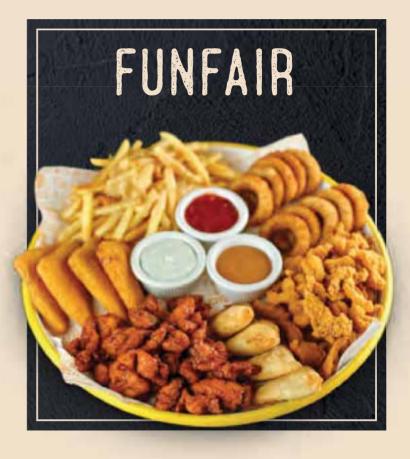

#### **FUNFAIR** (1)

Crispy chickens, hot BBQ chicken, breaded fried "kaşar" cheese, cheese "börek", onion rings, french fries with cheddar sauce, Timboo sweet sauce, danish blue sauce, sweet chili sauce