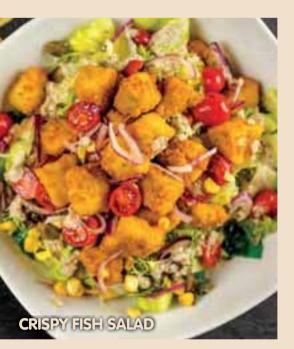

#### CRISPY FISH SALAD ()

Iceberg lettuce, mediterranean greens, breaded fried fish, cherry tomato, cucumber, corn, capers, dried tomato, pickles, red onions, angel sauce