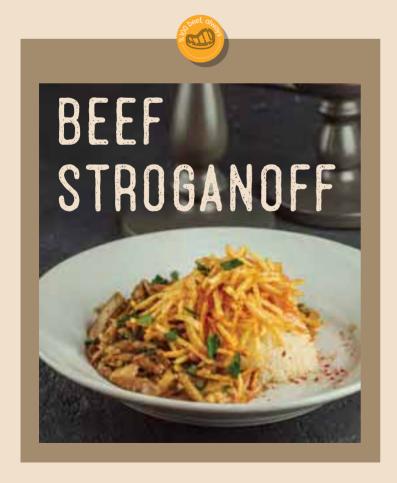

#### **BEEF STROGANOFF ()**

Sautéed beef slices, mushroom sauce with cream, demi glace sauce, pickles, rice, shoestring potatoes