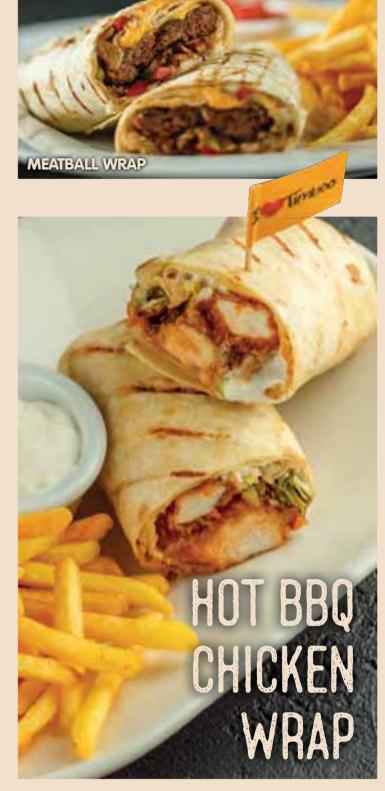

#### MEATBALL WRAP ()

Grilled meatballs, sweet red and green pepper, mushroom, sautéed onion, mozzarella cheese, cheddar cheese wrapped with tortilla bread

#### HOT BBQ CHICKEN (A)

Hot BBQ chicken bites, french fries, danish blue sauce

#### → HOT BBQ CHICKEN WRAP ②

Hot BBQ chicken bites, mozzarella cheese, greens, sour cream sauce, danish blue sauce, wrapped with tortilla bread