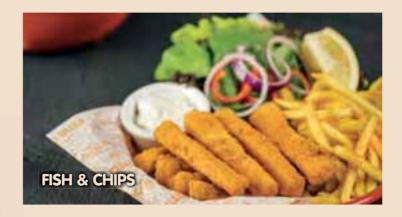

#### FISH & CHIPS ()\_

Breaded fried fish, red onion, rocket, seasonal greens, french fries, tartar sauce