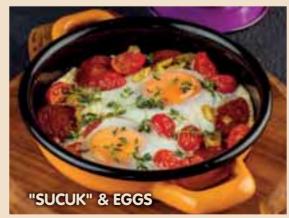

"MENEMEN" (A)

w/o onions

"SUCUK" & EGGS 🙆 🔙

Fried "sucuk"slices, eggs, tomatoes, pepper, fresh thyme

FRIED "SUCUK"

Fried "sucuk" slices, tomatoes, pepper, fresh thyme

3 CHEESE OMELETTE ()

Burger cheese, mozzarella, feta cheese