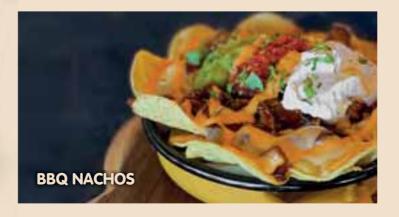

#### BBQ NACHOS (1)

Beef pieces with BBQ sauce, mexican beans, cheddar sauce, aioli sauce, sour cream, quacamole sauce, salsa sauce, coriander