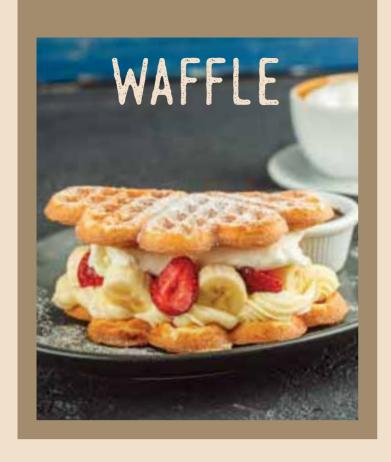

#### WAFFLE (A) \_

• Strawberry • Banana • Banana+Strawberry

#### WAFFLE & NUTELLA ()

• Strawberry • Banana • Banana+Strawberry