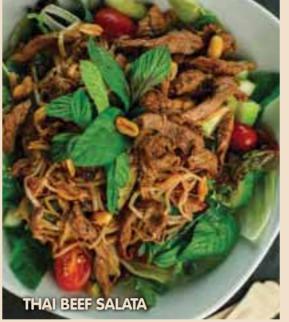

#### THAI BEEF SALAD (A)

Greens, beef slices sautéed with spicy Thai sauce, soybean sprouts, peanuts, tomato, cucumber