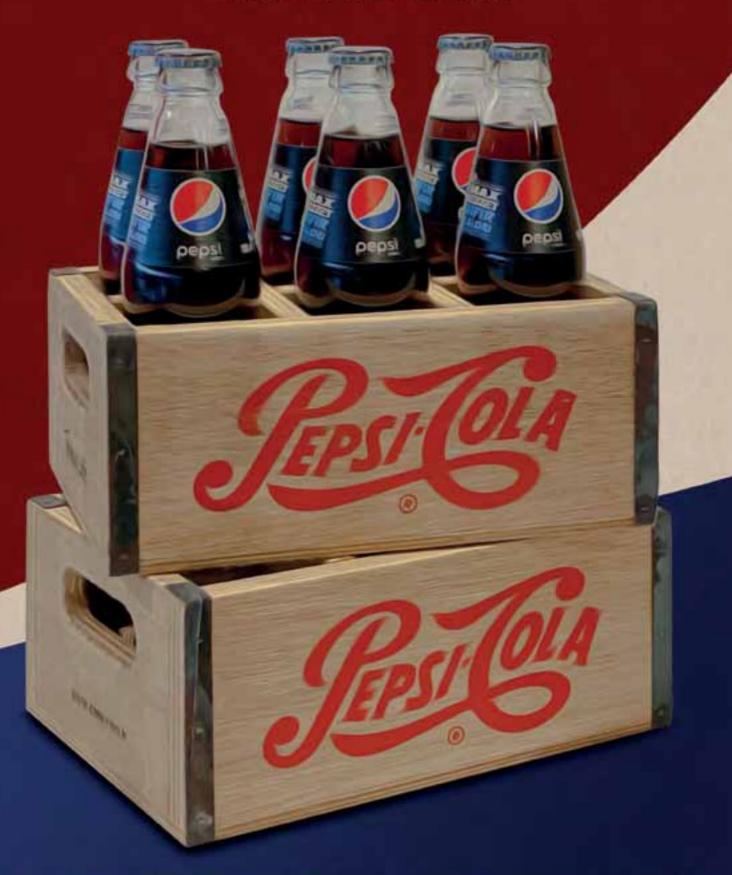

# THANKS TO OUR NEW TEAMMATE, GRAB AN EXCLUSIVE GIFT FROM TIMBOO CAFE!

WIN AN ORIGINAL VINTAGE PEPSI COLA CRATE, EXCLUSIVE TO TIMBOO, FOR EACH PURCHASE OF TRY 450 AND MORE THAT INCLUDES 6 PIECES OF PEPSICO DRINKS!

This compaign is organized by Crew Restaurant Group, in collaboration with Pepsi Cola Servis ve Dağıtım Ltd. Sti. Every spending that includes 6 Pepsi, Pepsi Max, Pepsi Twist, Yedigün, Fruka, Mountain Dew and/or 7up drink orders and that amounts to 1907 450 and more in total, on the same day and at a sitting, at any Timboo Cafe branch will make customers win, without drawing lots, an Original Pepsi Cola crate (6 Original Pepsi drinks on the image are not included, exclusive to Timboo Cafe.