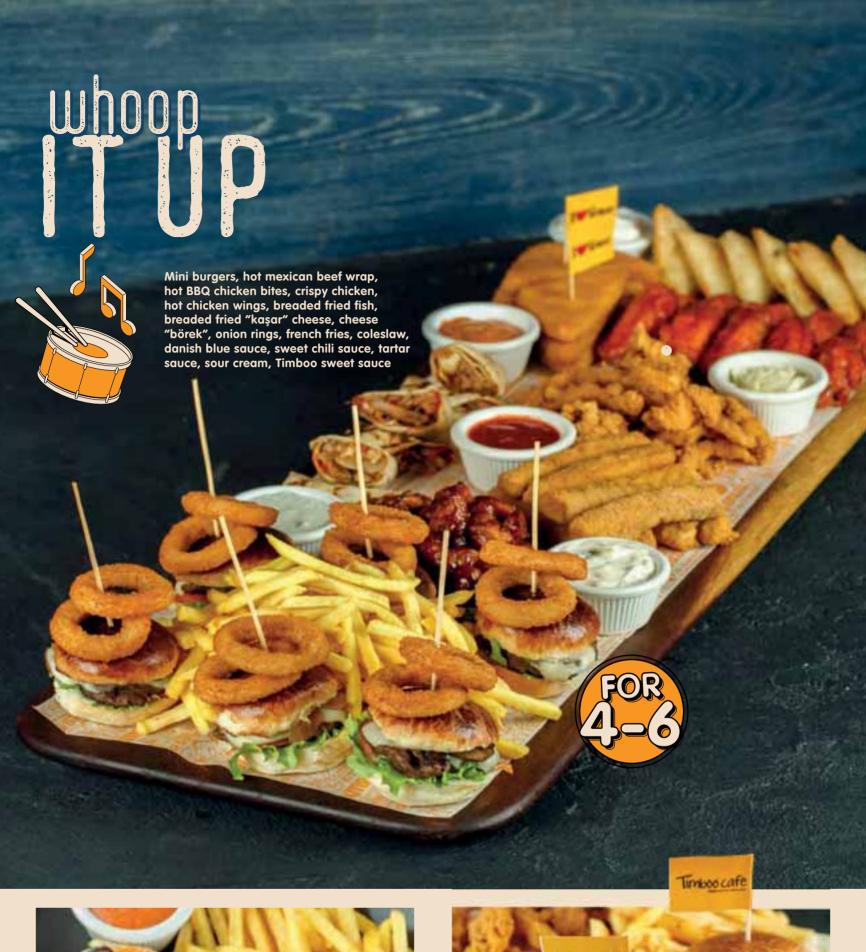

#### WHOOP IT UP!

Mini burgers, hot mexican beef wrap, hot BBQ chicken bites, crispy chicken, hot chicken wings, breaded fried fish, breaded fried "kaşar" cheese, cheese "börek", onion rings, french fries, coleslaw, danish blue sauce, sweet chili sauce, tartar sauce, sour cream, Timboo sweet sauce