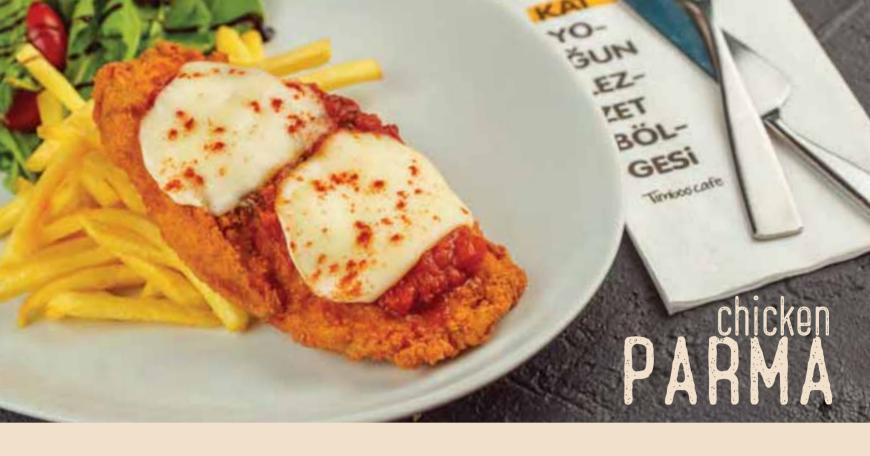

#### CHICKEN PARMA () ?

Breaded fried chicken breast, spicy and olives tomato sauce, melted fresh mozzarella, rocket, cherry tomatoes, french fries, glazed, powdered smoked red pepper