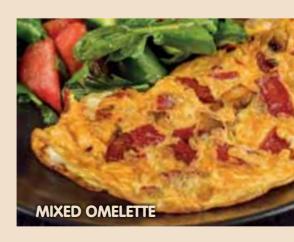

"DIL" CHEESE AND MUSHROOM OMELETTE ()

"Dil" cheese, mushroom

VEGETABLE OMELETTE () \_\_\_

Mushroom, carrot, broccoli, sweet red pepper, zucchini, parsley

MIXED OMELETTE ()

Mozzarella cheese, "sucuk", salami, mushroom, sweet green pepper