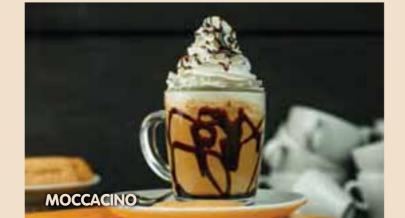

# DRINKS

| SPRESSO                                 | NESCAFE WITH MILK ()      |
|-----------------------------------------|---------------------------|
| MACCHIATO O                             | HOT CHOCOLATE ()          |
| CAPPUCCINO ()                           |                           |
|                                         | TURKISH COFFEE            |
| CAFE LATTE ()                           | TURKISH TEA CUP _ GLASS   |
| /ANİLLA CAFE LATTE (2)                  | MALVA TEA                 |
| MOCCACINO ()                            |                           |
| spresso, whipped cream, chocolate sauce | CALMNESS TEA              |
| CARAMEL MOCCACINO ()                    | VANILLA-STRAWBERRY TEA    |
| spresso, whipped cream, caramel sauce   |                           |
|                                         | EARL GREY TEA             |
| AMERICANO                               |                           |
| THIED COFFEE                            | HERBAL TEAS               |
| FILTER COFFEE                           | Linden / Mint / Green Tea |
| French Press)                           |                           |