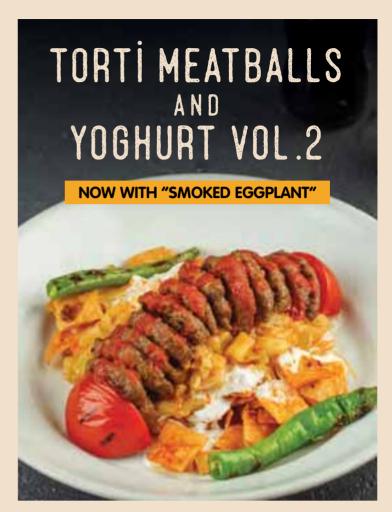

#### TORTI MEATBALLS & YOGHURT VOL.2 ()

Grilled meatballs, fried tortilla bread, smoked egaplant, mint yoghurt, tomato sauce, mint and pepper butter sauce