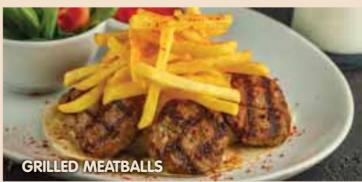

#### GRILLED MEATBALLS (A)

Grilled meatballs on tortilla bread, rice pilaf, french fries, spices, rocket, tomatoes, cucumber, sweat pepper sauce