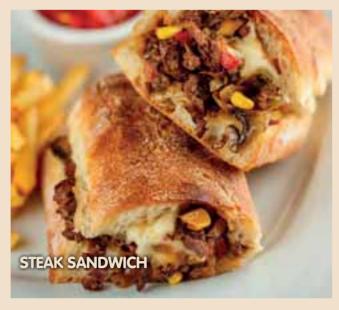

#### STEAK SANDWICH (1)

Sautéed steak slices, sweet red and green pepper, corn, mushroom, sautéed onion, melted cheese in ciabatta bread