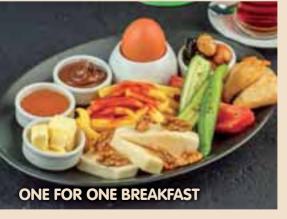

jam, honey, chocolate spread, boiled egg, cheese "börek", Turkish "Simit", walnuts, raisins, tomatoes, cucumber, pepper, french fries, sausage, unlimited Turkish tea

ONE FOR ONE BREAKFAST (for 1) ()

"Kaşar" cheese, "Ezine" cheese, "dil" cheese, black and green olives, butter, honey, chocolate spread, walnuts, boiled egg, cheese "börek", tomatoes, cucumber, pepper, french fries, unlimited Turkish tea