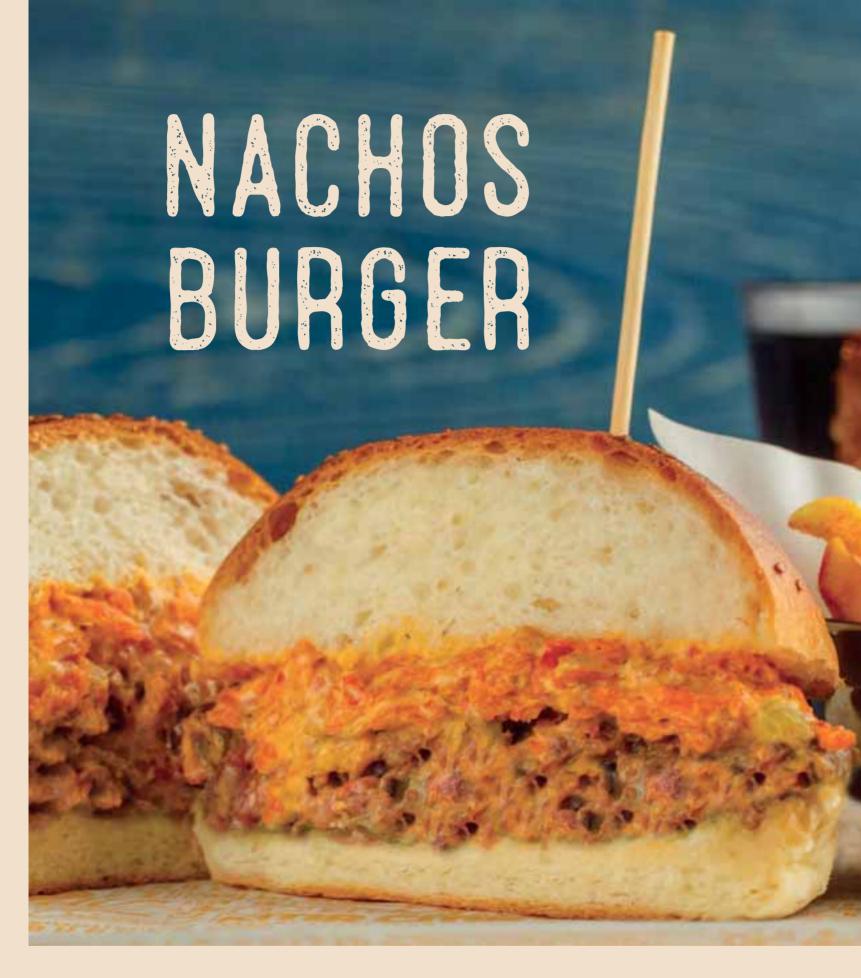

#### NACHOS BURGER () \_\_\_

Beef patty, guacamole sauce, nachos, pickles, mayonnaise, aioli sauce