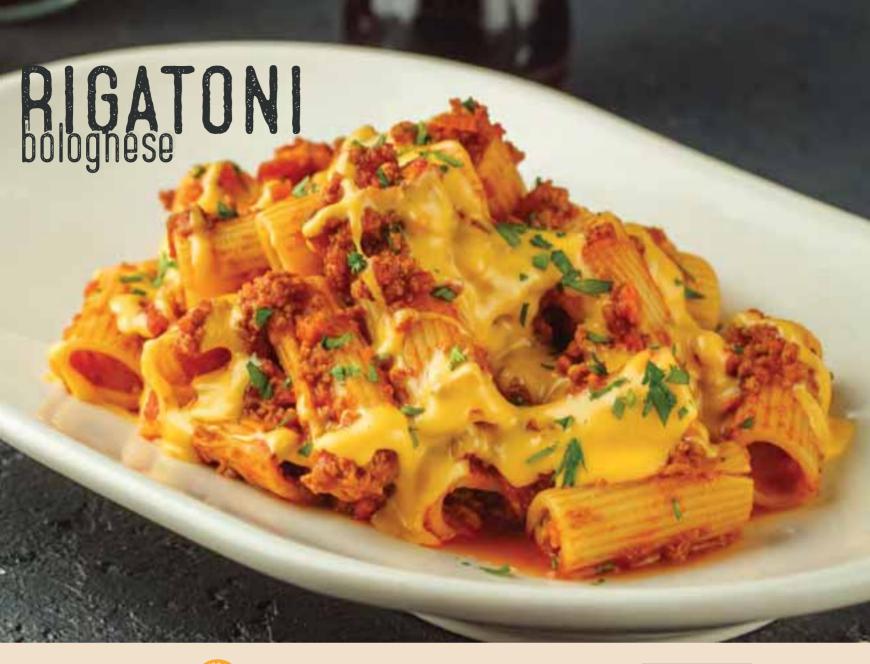

### "PASTAS

|   | 3 CHEESE TORTELLONI (2)                                                 |
|---|-------------------------------------------------------------------------|
|   | Cream sauce with basil and walnuts, garlic, parmesan cheese             |
|   | CHICKEN LINGUINE ARRABBIATA 🙆                                           |
|   | Sautéed chicken, sliced black olives, parmesan cheese, arrabbiata sauce |
|   | CHICKEN CASARECCE ALFREDO ()                                            |
|   | Sautéed chicken, mushroom, parmesan cheese, alfredo sauce               |
|   | RIGATONI BOLOGNESE ()                                                   |
|   | Cheddar sauce, fresh coriander                                          |
| ر | BEEF PENNE ARRABBIATA ()                                                |
|   | Sautéed beef, parmesan cheese, arrabbiata sauce                         |
|   | BEEF AND MUSHROOM PAPPARDELLE (2)                                       |
|   | Sautéed beef, mushroom, parmesan cheese, alfredo sauce                  |
|   | Table 200, of hoom, partitodal allocoo, amound oddec                    |