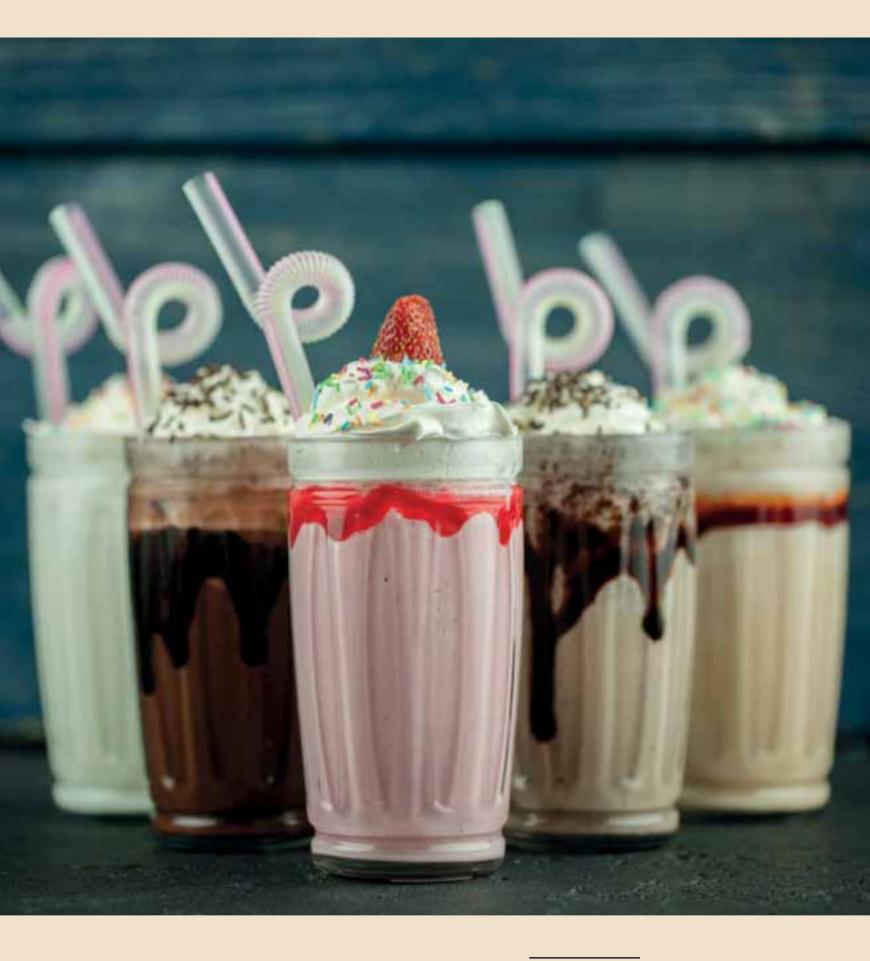

# MILKSHAKES

| OREO MILKSHAKE ()                                             | CHOCOLATE MILKSHAKE ()  |
|---------------------------------------------------------------|-------------------------|
| Oreo, chocolate sauce, vanilla ice cream                      |                         |
|                                                               | STRAWBERRY MILKSHAKE () |
| ROCKET MILKSHAKE ()                                           |                         |
| Chocolate ice cream, espresso, chocolate sauce, whipped cream | VANILLA MILKSHAKE ()    |
|                                                               |                         |
|                                                               | CARAMEL MILKSHAKE ()    |

#### **MILKSHAKES**

ROCKET MILKSHAKE (B) (1) (B) CHOCOLATE MILKSHAKE (B) (1) (m) STRAWBERRY MILKSHAKE (\$) (1) (1) VANILLA MILKSHAKE (B) (1) (1) CARAMEL MILKSHAKE (B) (1)