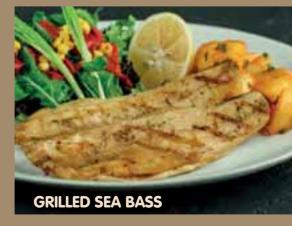

#### GRILLED SEA BASS (A) \_

Mediterranean greens, roasted red pepper, sautéed cubed potatoes