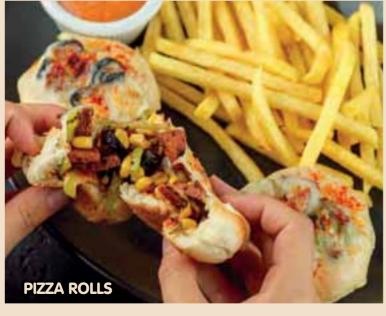

#### PIZZA ROLLS ()

Sautéed "sucuk" slices with pizza sauce, mushrooms, pepper, sweet corn, black olive slices, melted cheese, french fries, Timboo sweet sauce