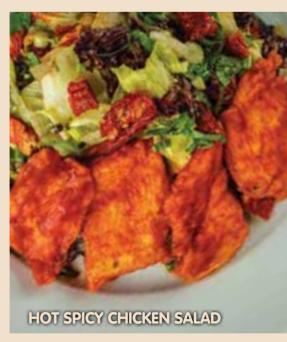

#### HOT SPICY CHICKEN SALAD (A)

Mediterranean greens, rocket, hot breaded chicken, dried tomato, finely chopped green onion, sautéed mushroom, olive oil, lemon and garlic soy sauce