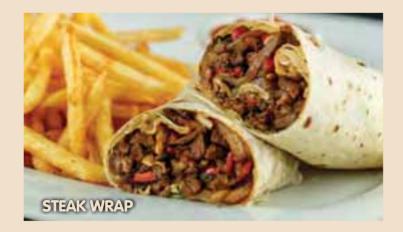

#### STEAK WRAP ()

Sautéed beef, sweet red and green pepper, mushroom, greens, sautéed onion wrapped with tortilla bread