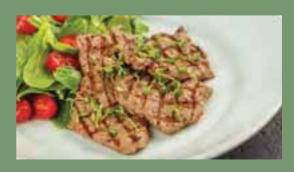

### FRESH HERBS STEAK SLICES

Steak slices marinated in fresh herbs, fresh thyme, purslane salad, cherry tomatoes, balsamic sauce