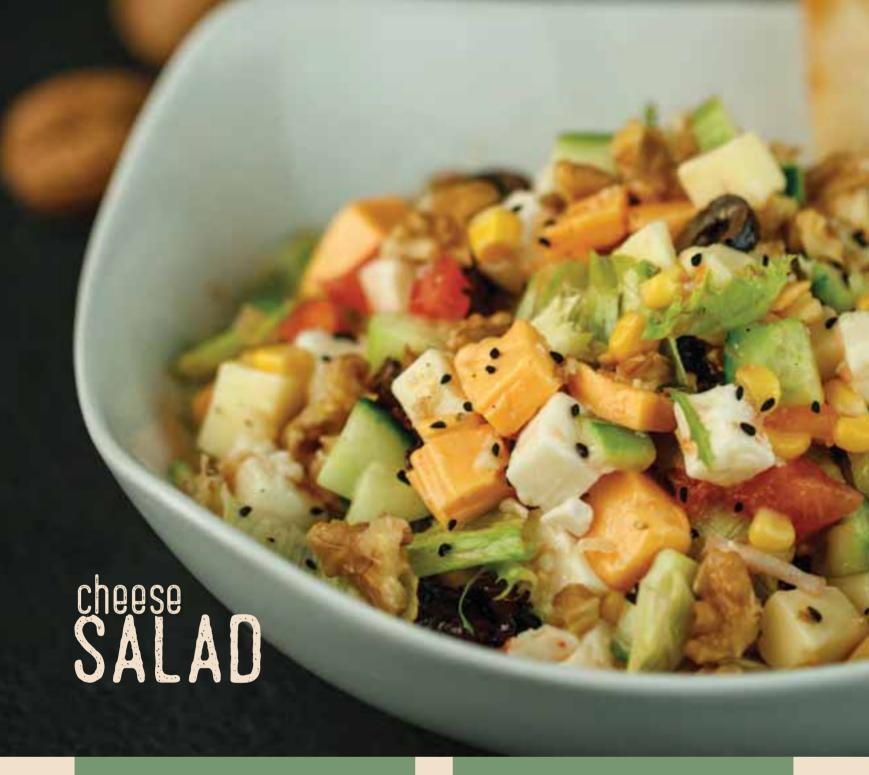

#### CHEESE SALAD (A)

Mediterranean greens, "Ezine" cheese, cheddar cheese, "kaşar" cheese, fresh mint, cherry tomato, cucumber, black olives, corn, blueberry, walnut, black cumin, pomegranate lemon sauce