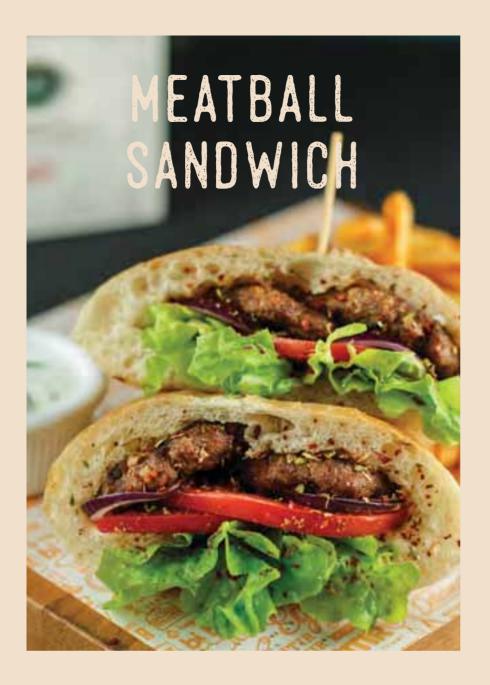

#### **MEATBALL SANDWICH (4)**

Grilled meatballs, fresh greens, tomato, red onion, sumac, thyme, cumin, sweet pepper sauce in faluche bread