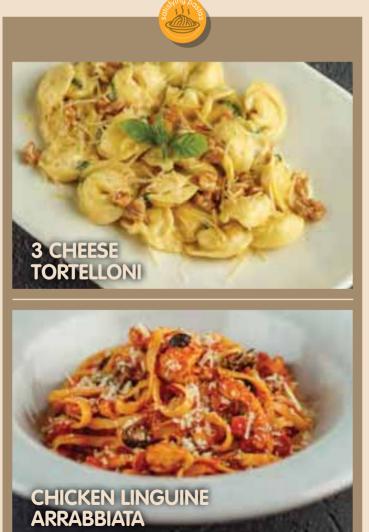

### "PASTAS

|   | 3 CHEESE TORTELLONI (2)                                                 |
|---|-------------------------------------------------------------------------|
|   | Cream sauce with basil and walnuts, garlic, parmesan cheese             |
|   | CHICKEN LINGUINE ARRABBIATA 🙆                                           |
|   | Sautéed chicken, sliced black olives, parmesan cheese, arrabbiata sauce |
|   | CHICKEN CASARECCE ALFREDO ()                                            |
|   | Sautéed chicken, mushroom, parmesan cheese, alfredo sauce               |
|   | RIGATONI BOLOGNESE ()                                                   |
|   | Cheddar sauce, fresh coriander                                          |
| ر | BEEF PENNE ARRABBIATA ()                                                |
|   | Sautéed beef, parmesan cheese, arrabbiata sauce                         |
|   | BEEF AND MUSHROOM PAPPARDELLE (2)                                       |
|   | Sautéed beef, mushroom, parmesan cheese, alfredo sauce                  |
|   | Table 200, of hoom, partitodal allocoo, amound oddec                    |